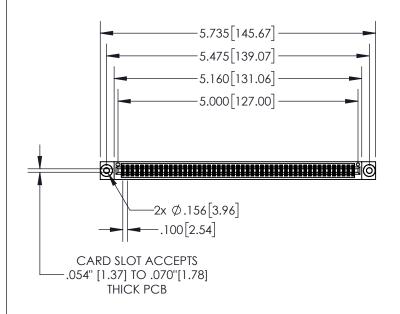

## **Contact Dimensions:** 521-P.C. Tail .025 Sq.(0.64 Sq.) - Tail LG=.150(3.81) .100 (2.54) Contact Spacing x .200 (5.08) Row Spacing

- 845/895 SERIES HIGH TEMP CARD EDGE CONNECTOR PART N INSULATOR MATERIAL: THERMOPLASTIC, UL 94V-0
- CONTACT MATERIAL; COPPER TIN ALLOY
  CONTACT PLATING: GOLD ON THE MATING AREA, TIN PLATING
  ON THE CONTACT TAILS, NICKEL UNDERPLATE