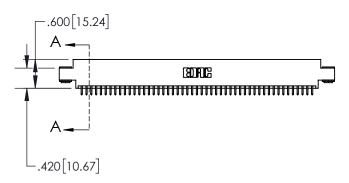

| .330[8.38]<br>CARD SLOT                  |  |  |  |  |
|------------------------------------------|--|--|--|--|
| 370[9.40]<br>SECTION A-A                 |  |  |  |  |
| .160[4.06]<br>50 3.8 POINT OF<br>CONTACT |  |  |  |  |
|                                          |  |  |  |  |