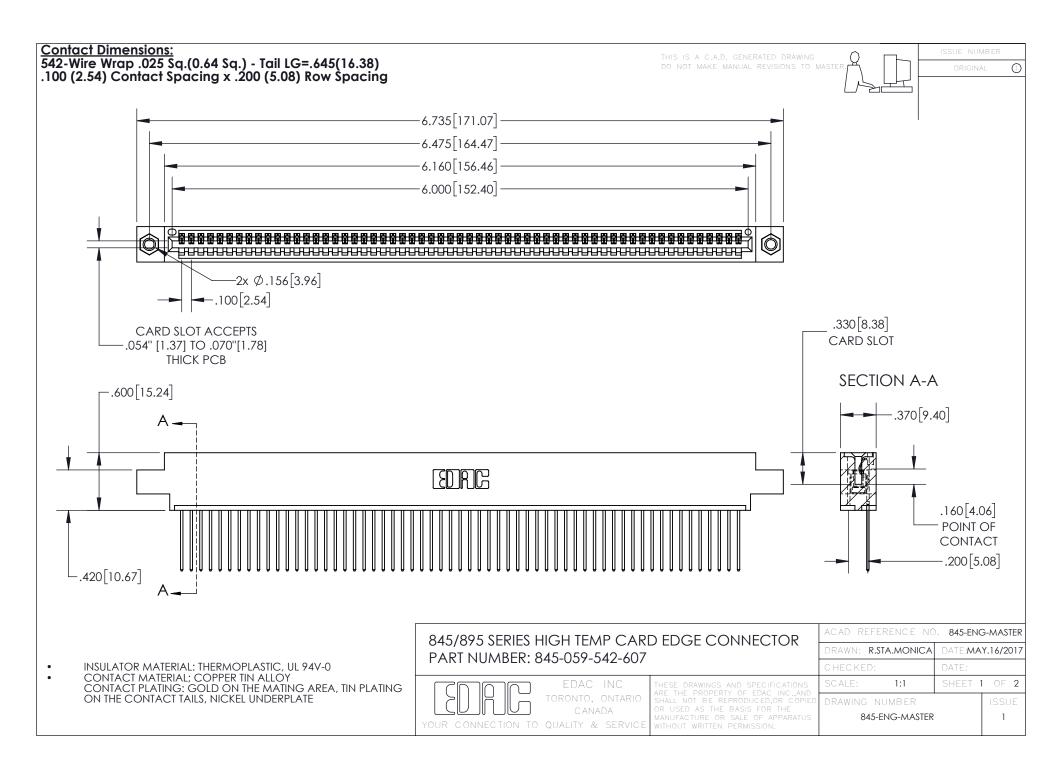

INSULATOR MATERIAL: THERMOPLASTIC POLYESTER, UL 94V-0 DAP MATERIAL AVAILABLE UPON REQUEST

**Contact Code 558** 

CONTACT MATERIAL; COPPER ALLOY CONTACT PLATING: GOLD ON THE MATING AREA, TIN PLATING ON THE CONTACT TAILS, NICKEL UNDERPLATE

## 845/895 SERIES HIGH TEMP CARD EDGE CONNECTOR CONTACT CODE 555,556,558,559,560 DIMENSIONS

YOUR CONNECTION TO QUALITY & SERVICE

Contact Code 559

|   | ACAD REFERENCE NO. 845-ENG-MASTER |                  |  |
|---|-----------------------------------|------------------|--|
|   | DRAWN: R.STA.MONICA               | DATE:MAY.16/2017 |  |
|   | CHECKED:                          | DATE:            |  |
|   | SCALE: 1:1                        | SHEET 2 OF 2     |  |
| D | DRAWING NUMBER                    | ISSUE            |  |

Contact Code 560

845-ENG-MASTER