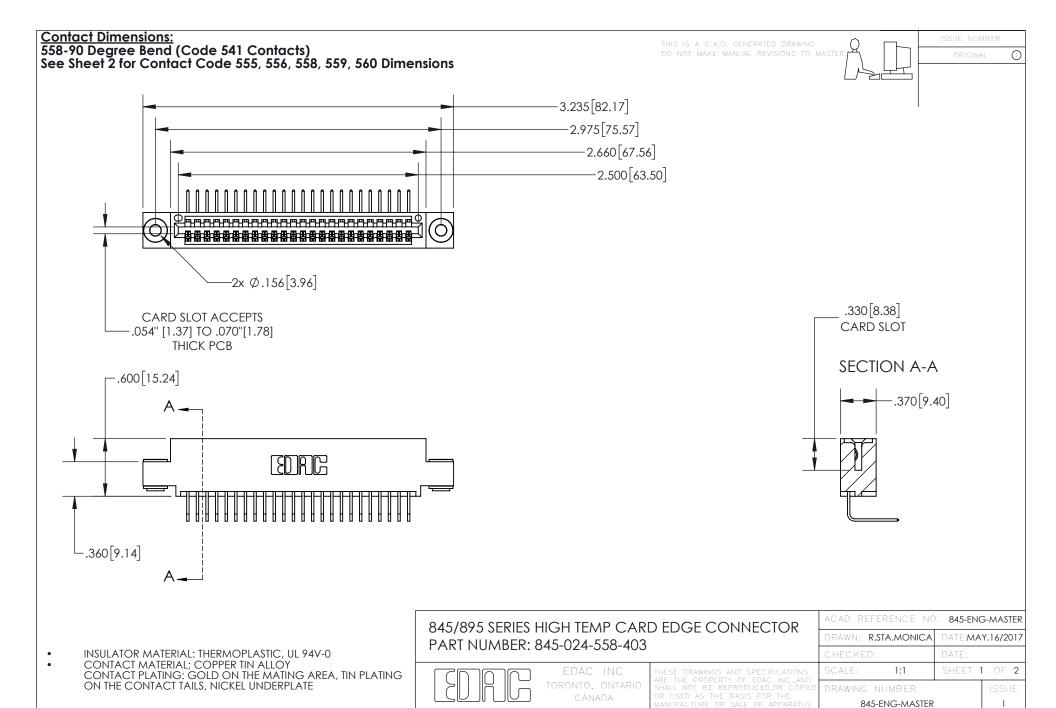

YOUR CONNECTION TO QUALITY & SERVICE

- INSULATOR MATERIAL: THERMOPLASTIC POLYESTER, UL 94V-0 DAP MATERIAL AVAILABLE UPON REQUEST
- CONTACT MATERIAL; COPPER ALLOY

CONTACT PLATING: GOLD ON THE MATING AREA, TIN PLATING ON THE CONTACT TAILS, NICKEL UNDERPLATE