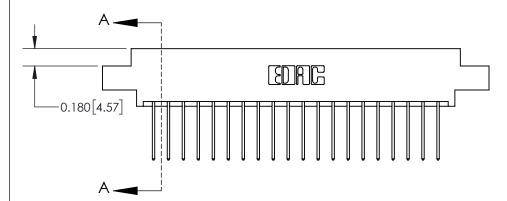

ISSUE NUMBER

ORIGINAL

1

| 837/887 Series High Temp Card Edge Connector<br>Contact Bend Detail |                                                                                                                                                                                                   | ACAD REFERENCE NO. | 837 ENG MASTER   |               |
|---------------------------------------------------------------------|---------------------------------------------------------------------------------------------------------------------------------------------------------------------------------------------------|--------------------|------------------|---------------|
|                                                                     |                                                                                                                                                                                                   | DRAWN: J.LEE       | DATE: OCT. 06/09 |               |
|                                                                     |                                                                                                                                                                                                   | CHECKED:           | DATE:            |               |
| EDAC INC                                                            | THESE DRAWINGS AND SPECIFICATIONS ARE THE PROPERTY OF EDAC INC., AND SHALL NOT BE REPRODUCED, OR COPIED OR USED AS THE BASIS FOR THE MANUFACTURE OR SALE OF APPARATUS WITHOUT WRITTEN PERMISSION. | SCALE: NTS         | SHEET            | 2 <b>OF</b> 2 |
| TORONTO, ONTARIO CANADA                                             |                                                                                                                                                                                                   | DRAWING NUMBER     | •                | ISSUE         |
| YOUR CONNECTION TO QUALITY & SERVICE                                |                                                                                                                                                                                                   | 837 Assembly       |                  | 1             |