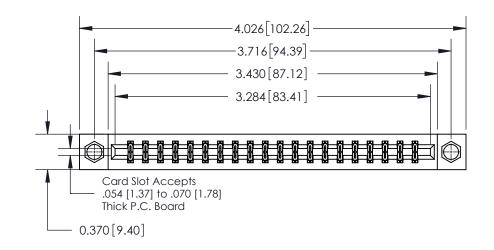

## **Contact Detail**

540-Wire Wrap .025 Sq.(0.64 Sq.) - Tail LG=.560(14.22)

.156 [3.96] Contact Spacing x .200 [5.08] Row Spacing

THIS IS A C.A.D. GENERATED DRAWING DO NOT MAKE MANUAL REVISIONS TO MASTER.

ISSUE NUMBER ORIGINAL

0.600 [15.24] 0.330[8.38] Card Slot .160 [4.06] Point of Contact **SECTION A-A** 

## **See Accompanying Page for:**

**Contact Bend Details** 

837/887 Series High Temp Card Edge Connector Part Number: 837-040-540-807

YOUR CONNECTION TO QUALITY & SERVICE

**EDAC INC** TORONTO, ONTARIO CANADA