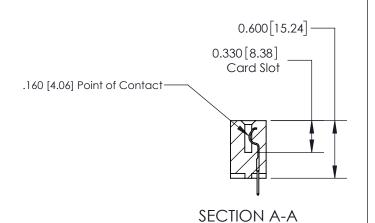

ISSUE NUMBER

ORIGINAL

1

| 837/887 Series High Temp Card Edge Connector<br>Contact Bend Detail |                                                                                                                                                                                                 | ACAD REFERENCE NO. | 837 ENG MASTER   |               |
|---------------------------------------------------------------------|-------------------------------------------------------------------------------------------------------------------------------------------------------------------------------------------------|--------------------|------------------|---------------|
|                                                                     |                                                                                                                                                                                                 | DRAWN: J.LEE       | DATE: OCT. 06/09 |               |
|                                                                     |                                                                                                                                                                                                 | CHECKED:           | DATE:            |               |
| EDAC INC                                                            | THESE DRAWINGS AND SPECIFICATIONS ARE THE PROPERTY OF EDAC INC.,AND SHALL NOT BE REPRODUCED,OR COPIED OR USED AS THE BASIS FOR THE MANUFACTURE OR SALE OF APPARATUS WITHOUT WRITTEN PERMISSION. | SCALE: NTS         | SHEET            | 2 <b>OF</b> 2 |
| TORONTO, ONTARIO CANADA                                             |                                                                                                                                                                                                 | DRAWING NUMBER     | •                | ISSUE         |
| YOUR CONNECTION TO QUALITY & SERVICE                                |                                                                                                                                                                                                 | 837 Assembly       |                  | 1             |