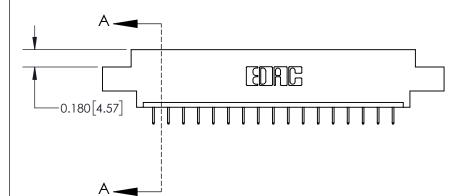

ISSUE NUMBER

ORIGINAL

**See Accompanying Page for:** 

**Contact Bend Details** 

837/887 Series High Temp Card Edge Connector Part Number: 837-017-524-608

YOUR CONNECTION TO QUALITY & SERVICE

**EDAC INC** TORONTO, ONTARIO CANADA