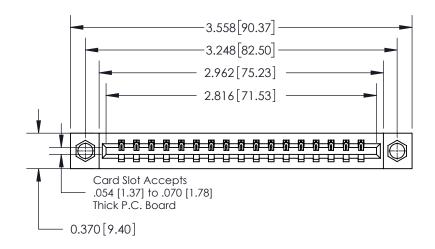

**Mounting Option** 

08-#4-40 Unified Threaded Inserts

## **Contact Detail**

524-P.C. Tail .018 Sq.(0.46 Sq.) - Tail LG=.175(4.45)

.156 [3.96] Contact Spacing x .200 [5.08] Row Spacing

THIS IS A C.A.D. GENERATED DRAWING DO NOT MAKE MANUAL REVISIONS TO MASTER.