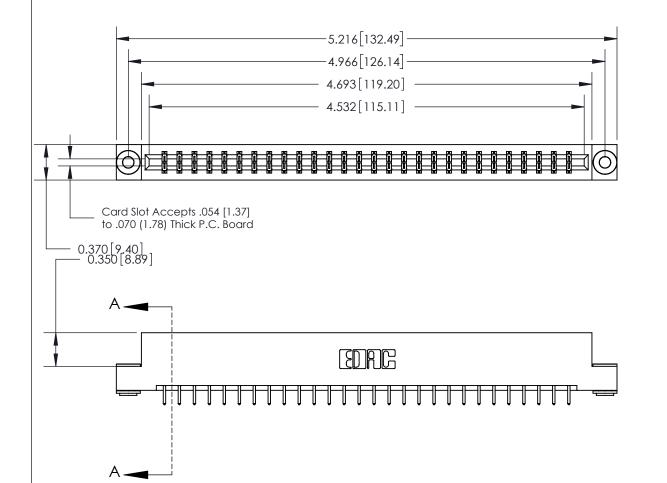

## **See Accompanying Page for:**

- **Bend Detail**
- **Mounting Options**

833 Series High Temp Card Edge Connector Part Number: 833-056-521-203

**EDAC INC** TORONTO, ONTARIO CANADA

THESE DRAWINGS AND SPECIFICATIONS ARE THE PROPERTY OF EDAC INC.,AND SHALL NOT BE REPRODUCED, OR COPIED OR USED AS THE BASIS FOR THE MANUFACTURE OR SALE OF APPARATUS WITHOUT WRITTEN PERMISSION.