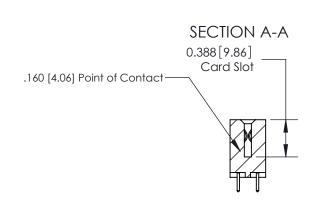

## **See Accompanying Page for:**

- **Bend Detail**
- **Mounting Options**

833 Series High Temp Card Edge Connector Part Number: 833-056-521-203

**EDAC INC** TORONTO, ONTARIO CANADA

THESE DRAWINGS AND SPECIFICATIONS ARE THE PROPERTY OF EDAC INC.,AND SHALL NOT BE REPRODUCED, OR COPIED OR USED AS THE BASIS FOR THE MANUFACTURE OR SALE OF APPARATUS WITHOUT WRITTEN PERMISSION.