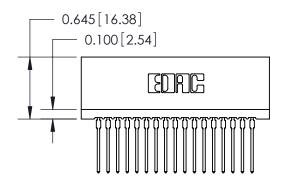

THIS IS A C.A.D. GENERATED DRAWING DO NOT MAKE MANUAL REVISIONS TO MASTER.

ISSUE NUMBER

ORIGINAL

Contact Information
545-Wire Wrap, High Point - Tail LG.=.560(14.22)
.100" (2.54mm) Contact Spacing x .200" (5.08mm) Row Spacing

DATE: MAY 04/09

SHEET 1 OF 2

**ISSUE** 

DATE:

745 Series Ultra-Mate Card Edge Connector - Press Fit
Part Number: 745-034-545-206

EDAC INC
TORONTO, ONTARIO
CANADA
YOUR CONNECTION TO QUALITY & SERVICE

TORONTO ON TORONTO ON THE MANUFACTURE OR SALE OF APPARATUS WITHOUT WRITTEN PERMISSION.