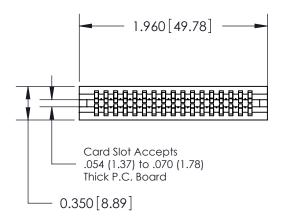

THIS IS A C.A.D. GENERATED DRAWING DO NOT MAKE MANUAL REVISIONS TO MASTER.

ISSUE NUMBER

ORIGINAL

Contact Information
545-Wire Wrap, High Point - Tail LG.=.560(14.22)
.100" (2.54mm) Contact Spacing x .200" (5.08mm) Row Spacing

DATE: MAY 04/09

SHEET 1 OF 2

**ISSUE** 

DATE:

745 Series Ultra-Mate Card Edge Connector - Press Fit
Part Number: 745-034-545-206

EDAC INC
TORONTO, ONTARIO
CANADA
YOUR CONNECTION TO QUALITY & SERVICE

TORONTO ON TORONTO ON THE MANUFACTURE OR SALE OF APPARATUS WITHOUT WRITTEN PERMISSION.