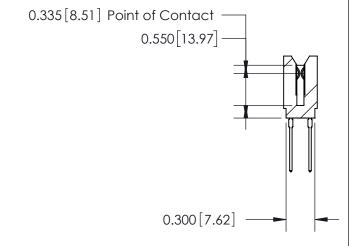

THIS IS A C.A.D. GENERATED DRAWING DO NOT MAKE MANUAL REVISIONS TO MASTER.

ISSUE NUMBER

ORIGINAL

Contact Information
545-Wire Wrap, High Point - Tail LG.=.560(14.22)
.100" (2.54mm) Contact Spacing x .200" (5.08mm) Row Spacing

DATE: MAY 04/09

SHEET 1 OF 2

**ISSUE** 

DATE:

745 Series Ultra-Mate Card Edge Connector - Press Fit
Part Number: 745-034-545-206

EDAC INC
TORONTO, ONTARIO
CANADA
YOUR CONNECTION TO QUALITY & SERVICE

TORONTO ON TORONTO ON THE MANUFACTURE OR SALE OF APPARATUS WITHOUT WRITTEN PERMISSION.