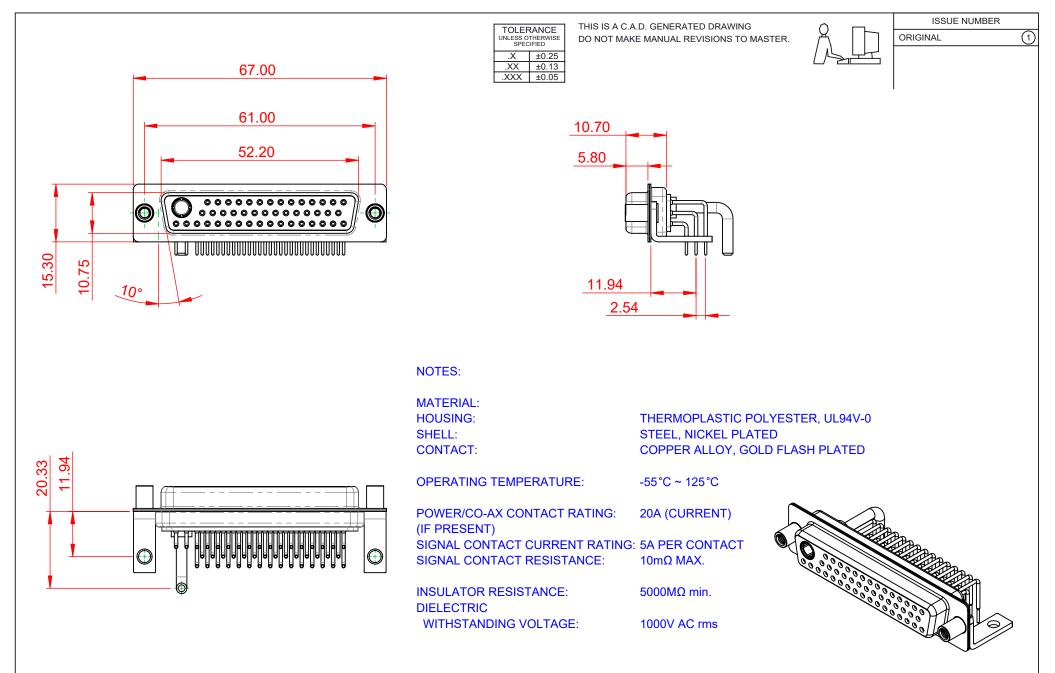

| COMBINATION D-SUB                                                              |                                                                                                                                                                                                                | SW REFERENCE NO.: 630 COMBO ASSEMBLY |                  |       |
|--------------------------------------------------------------------------------|----------------------------------------------------------------------------------------------------------------------------------------------------------------------------------------------------------------|--------------------------------------|------------------|-------|
|                                                                                |                                                                                                                                                                                                                | DRAWN: C.B                           | DATE: JAN. 01/20 | 19    |
|                                                                                |                                                                                                                                                                                                                | CHECKED:                             | DATE:            |       |
| EDAC INC<br>TORONTO, ONTARIO<br>CANADA<br>YOUR CONNECTION TO QUALITY & SERVICE | THESE DRAWINGS AND SPECIFICATIONS<br>ARE THE PROPERTY OF EDAC INC.,AND<br>SHALL NOT BE REPRODUCED,OR COPIED<br>OR USED AS THE BASIS FOR THE<br>MANUFACTURE OR SALE OF APPARATUS<br>WITHOUT WRITTEN PERMISSION. | SCALE: (IN C.A.D. 1:1)               | SHEET 1 OF       | 2     |
|                                                                                |                                                                                                                                                                                                                | DRAWING NUMBER: 630-47W              | 1250-2NE         | ISSUE |
|                                                                                |                                                                                                                                                                                                                | PART NUMBER: 630-47W                 | 1250-2NE         | 1     |