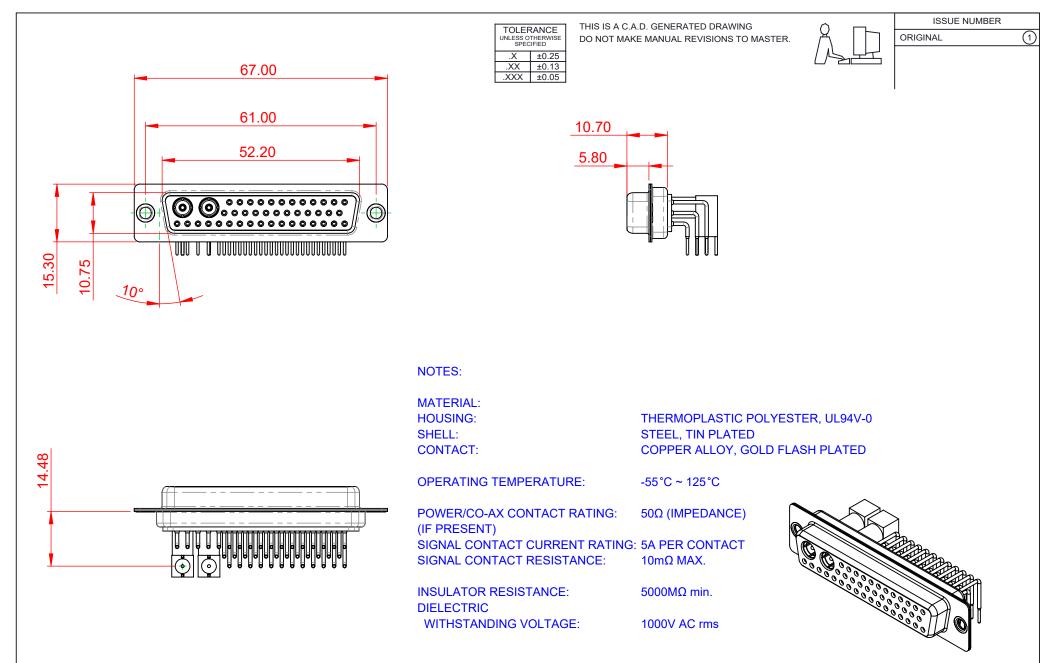

|             | COMBINATION D-SUB                    |                                                                                                                                                                                                                | SW REFERENCE NO.: 630 COMBO ASSEMBLY |                  |       |
|-------------|--------------------------------------|----------------------------------------------------------------------------------------------------------------------------------------------------------------------------------------------------------------|--------------------------------------|------------------|-------|
|             |                                      |                                                                                                                                                                                                                | DRAWN: C.B                           | DATE: JAN. 01/20 | 19    |
|             |                                      |                                                                                                                                                                                                                | CHECKED:                             | DATE:            |       |
|             | EDAC INC                             | THESE DRAWINGS AND SPECIFICATIONS<br>ARE THE PROPERTY OF EDAC INC.,AND<br>SHALL NOT BE REPRODUCED,OR COPIED<br>OR USED AS THE BASIS FOR THE<br>MANUFACTURE OR SALE OF APPARATUS<br>WITHOUT WRITTEN PERMISSION. | SCALE: (IN C.A.D. 1:1)               | SHEET 1 OF       | 2     |
| YOUR CONNEC | TORONTO, ONTARIO<br>CANADA           |                                                                                                                                                                                                                | DRAWING NUMBER: 630-43W2240-5T1      |                  | ISSUE |
|             | YOUR CONNECTION TO QUALITY & SERVICE |                                                                                                                                                                                                                | PART NUMBER: 630-43W                 | 2240-5T1         | 1     |