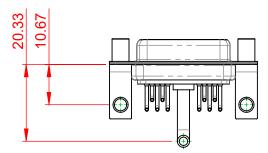

.XX ±0.13

.XXX ±0.05

10.70

5.80

THIS SERIES FULLY CONFORMS TO

THE EUROPEAN UNION DIRECTIVES 2011/65/EU FOR RoHS COMPLIANCY.

J

COMPLIANT