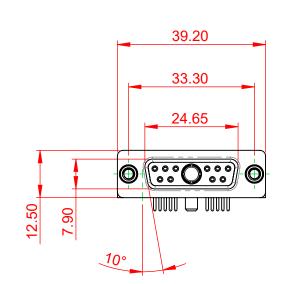

|                                                                                |                                                                                                                                                                                                                |                         | SW REFERENCE NO.: 630 COMBO ASSEMBLY |                  |       |  |
|--------------------------------------------------------------------------------|----------------------------------------------------------------------------------------------------------------------------------------------------------------------------------------------------------------|-------------------------|--------------------------------------|------------------|-------|--|
| COMBINATION D-SUB                                                              |                                                                                                                                                                                                                | DRAWN: C                | С.В                                  | DATE: JAN. 01/20 | )19   |  |
|                                                                                |                                                                                                                                                                                                                |                         | CHECKED:                             |                  | DATE: |  |
| EDAC INC<br>TORONTO, ONTARIO<br>CANADA<br>YOUR CONNECTION TO QUALITY & SERVICE | THESE DRAWINGS AND SPECIFICATIONS<br>ARE THE PROPERTY OF EDAC INC.,AND<br>SHALL NOT BE REPRODUCED,OR COPIED<br>OR USED AS THE BASIS FOR THE<br>MANUFACTURE OR SALE OF APPARATUS<br>WITHOUT WRITTEN PERMISSION. | SCALE: (IN              | N C.A.D. 1:1)                        | SHEET 1 OF       | 2     |  |
|                                                                                |                                                                                                                                                                                                                | DRAWING NUMBER: 630-11W |                                      | 250-3N6          | ISSUE |  |
|                                                                                |                                                                                                                                                                                                                | PART NUMBE              | ER: 630-11W1                         | 250-3N6          | 1     |  |