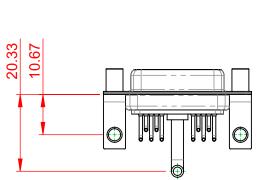

|                                                                                |                                                                                                                                                                                                                |                         | SW REFERENCE NO.: 630 COMBO ASSEMBLY |                  |       |  |
|--------------------------------------------------------------------------------|----------------------------------------------------------------------------------------------------------------------------------------------------------------------------------------------------------------|-------------------------|--------------------------------------|------------------|-------|--|
| COMBINATION D-SUB                                                              |                                                                                                                                                                                                                | DRAWN: C                | С.В                                  | DATE: JAN. 01/20 | )19   |  |
|                                                                                |                                                                                                                                                                                                                |                         | CHECKED:                             |                  | DATE: |  |
| EDAC INC<br>TORONTO, ONTARIO<br>CANADA<br>YOUR CONNECTION TO QUALITY & SERVICE | THESE DRAWINGS AND SPECIFICATIONS<br>ARE THE PROPERTY OF EDAC INC.,AND<br>SHALL NOT BE REPRODUCED,OR COPIED<br>OR USED AS THE BASIS FOR THE<br>MANUFACTURE OR SALE OF APPARATUS<br>WITHOUT WRITTEN PERMISSION. | SCALE: (IN              | N C.A.D. 1:1)                        | SHEET 1 OF       | 2     |  |
|                                                                                |                                                                                                                                                                                                                | DRAWING NUMBER: 630-11W |                                      | 250-3N6          | ISSUE |  |
|                                                                                |                                                                                                                                                                                                                | PART NUMBE              | ER: 630-11W1                         | 250-3N6          | 1     |  |