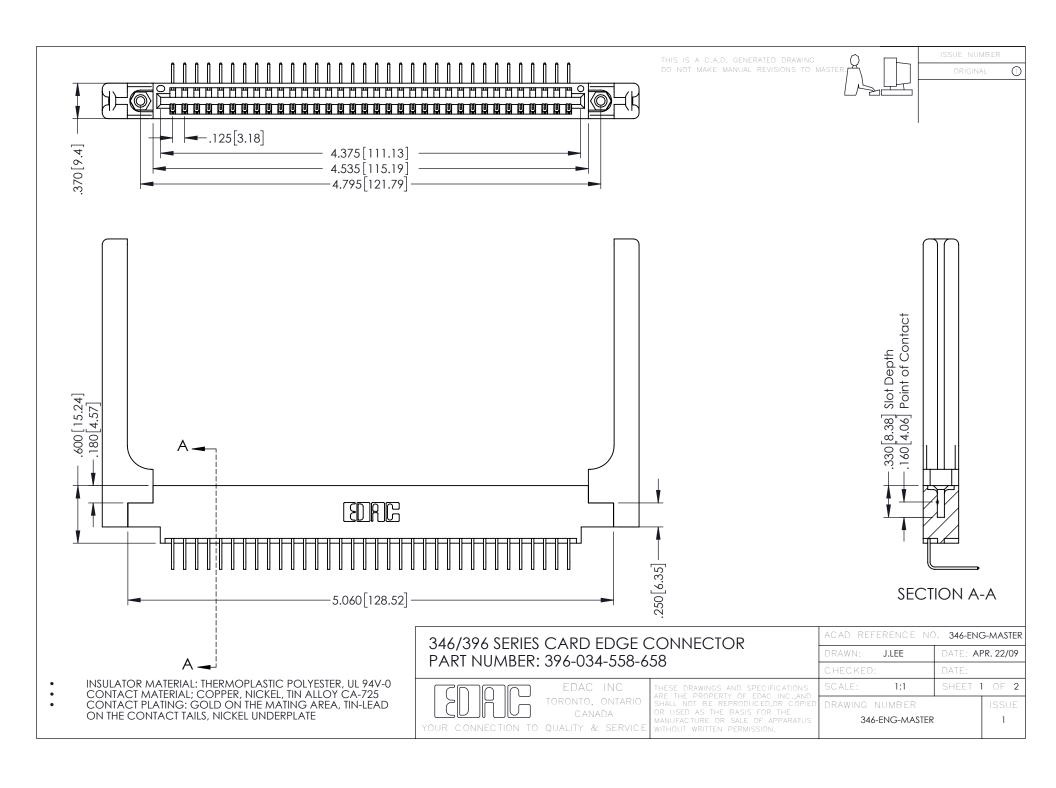

**Contact Code 555** 

**Contact Code 556** 

INSULATOR MATERIAL: THERMOPLASTIC POLYESTER, UL 94V-0 CONTACT MATERIAL; COPPER, NICKEL, TIN ALLOY CA-725

CONTACT PLATING: GOLD ON THE MATING AREA, TIN-LEAD ON THE CONTACT TAILS, NICKEL UNDERPLATE