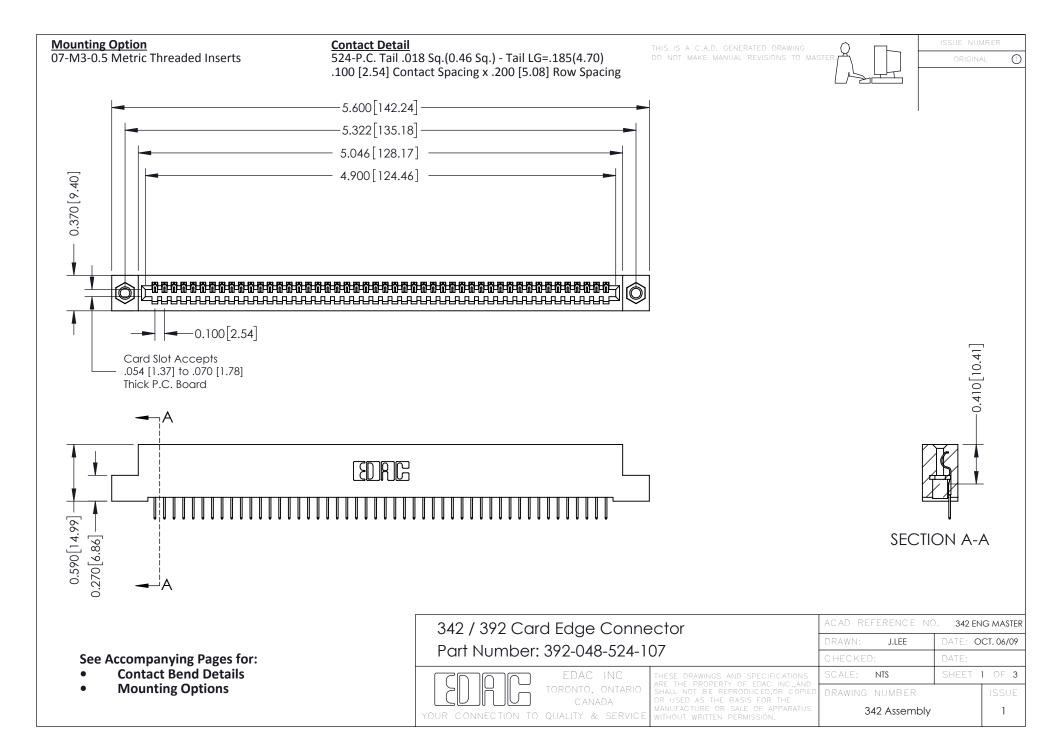

THIS IS A C.A.D. GENERATED DRAWING DO NOT MAKE MANUAL REVISIONS TO MASTER. ISSUE NUMBER

ORIGINAL

1



| 342 / 392 Series Card Edge Connector<br>Contact Bend Detail |                                                                                                                                                                                                  | ACAD REFERENCE NO. 342 ENG MASTER |             |                  |        |
|-------------------------------------------------------------|--------------------------------------------------------------------------------------------------------------------------------------------------------------------------------------------------|-----------------------------------|-------------|------------------|--------|
|