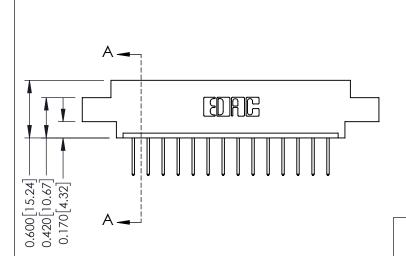

**See Accompanying Pages for:** 

- **Contact Bend Details**
- **Mounting Options**

| 337 / 387 Series Card Edge Connector |
|--------------------------------------|
| Part Number: 387-014-523-602         |