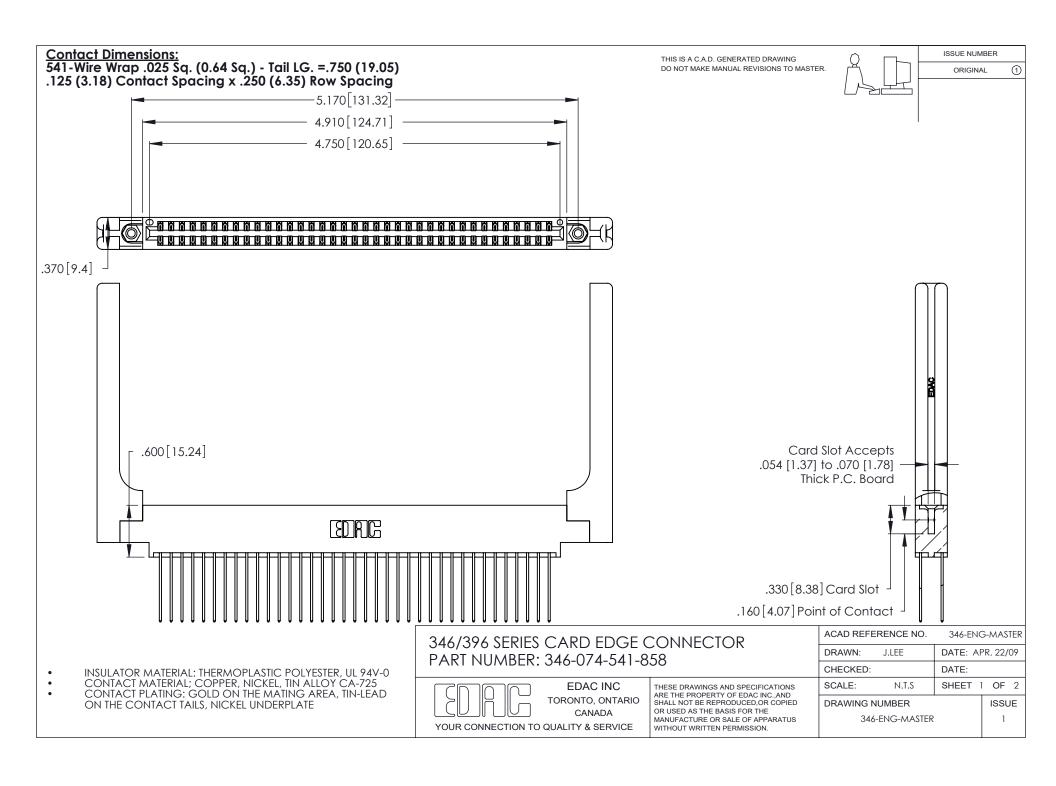

THIS IS A C.A.D. GENERATED DRAWING DO NOT MAKE MANUAL REVISIONS TO MASTER.

ISSUE NUMBER

ORIGINAL

1

**Contact Code 555** 

Contact Code 556

**Contact Code 558** 

**Contact Code 559** 

Contact Code 560

INSULATOR MATERIAL: THERMOPLASTIC POLYESTER, UL 94V-0 CONTACT MATERIAL; COPPER, NICKEL, TIN ALLOY CA-725 CONTACT PLATING: GOLD ON THE MATING AREA, TIN-LEAD

ON THE CONTACT TAILS, NICKEL UNDERPLATE

346/396 SERIES CARD EDGE CONNECTOR CONTACT CODE 555,556,558,559,560 DIMENSIONS

YOUR CONNECTION TO QUALITY & SERVICE

**EDAC INC** TORONTO, ONTARIO CANADA

THESE DRAWINGS AND SPECIFICATIONS ARE THE PROPERTY OF EDAC INC.,AND SHALL NOT BE REPRODUCED, OR COPIED OR USED AS THE BASIS FOR THE MANUFACTURE OR SALE OF APPARATUS WITHOUT WRITTEN PERMISSION.