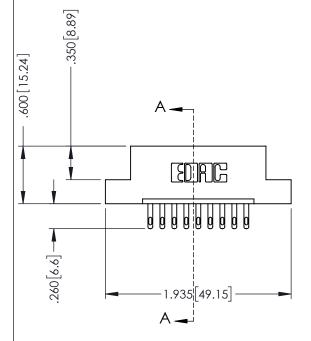

## 346/396 SERIES CARD EDGE CONNECTOR CONTACT CODE 555,556,558,559,560 DIMENSIONS

YOUR CONNECTION TO QUALITY & SERVICE

**EDAC INC** TORONTO, ONTARIO CANADA

THESE DRAWINGS AND SPECIFICATIONS ARE THE PROPERTY OF EDAC INC.,AND SHALL NOT BE REPRODUCED, OR COPIED OR USED AS THE BASIS FOR THE MANUFACTURE OR SALE OF APPARATUS WITHOUT WRITTEN PERMISSION.