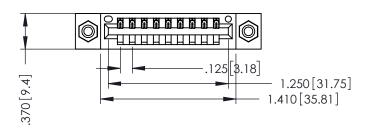

| 346/396 SERIE | ES CARD EDGE CONNECTOR |
|---------------|------------------------|
| PART NUMBE    | R: 346-009-500-108     |

YOUR CONNECTION TO QUALITY & SERVICE

**EDAC INC** TORONTO, ONTARIO CANADA

## 346/396 SERIES CARD EDGE CONNECTOR CONTACT CODE 555,556,558,559,560 DIMENSIONS

YOUR CONNECTION TO QUALITY & SERVICE

**EDAC INC** TORONTO, ONTARIO CANADA

THESE DRAWINGS AND SPECIFICATIONS ARE THE PROPERTY OF EDAC INC.,AND SHALL NOT BE REPRODUCED, OR COPIED OR USED AS THE BASIS FOR THE MANUFACTURE OR SALE OF APPARATUS WITHOUT WRITTEN PERMISSION.