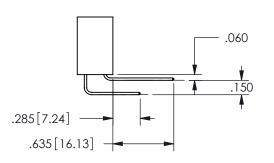

## -.180[4.57] .600[15.24] .250[6.35] .100[2.54]

<u>Contact Dimensions:</u>
556-Extender Board Bend (Code 520 Contacts)
See Sheet 2 for Contact Code 555, 556, 558, 559, 560 **Dimensions** 

| 345/395 SERIES CARD EDGE CONNECTOR |
|------------------------------------|
| PART NUMBER: 345-046-556-804       |