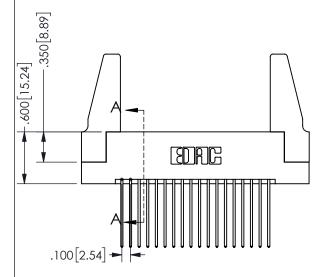

SECTION A-A

|  | .330[8.38] CARD SLOT  .160[4.06] POINT OF CONTACT  .370[9.4] |  |
|--|--------------------------------------------------------------|--|
|--|--------------------------------------------------------------|--|

ORIGINAL 1

ISSUE NUMBER

**Contact Code 558** 

Contact Code 559

Contact Code 560

INSULATOR MATERIAL: THERMOPLASTIC POLYESTER, UL 94V-0 DAP MATERIAL AVAILABLE UPON REQUEST

CONTACT MATERIAL; COPPER ALLOY CONTACT PLATING: GOLD ON THE MATING AREA, TIN PLATING ON THE CONTACT TAILS, NICKEL UNDERPLATE