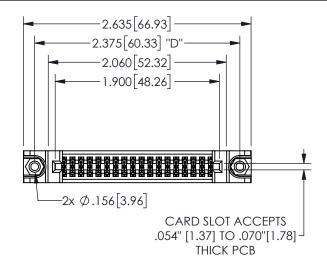

## Contact Dimensions: 541-Wire Wrap .025 Sq.(0.64 Sq.) - Tail LG=.750(19.05) .100 (2.54) Contact Spacing x .200 (5.08) Row Spacing

345/395 SERIES CARD EDGE CONNECTOR PART NUMBER: 345-036-541-288

YOUR CONNECTION TO QUALITY & SERVICE