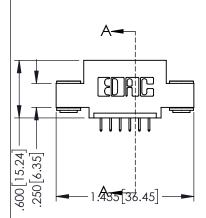

| 345/395 SERIES CARD EDGE CONNECTOR |
|------------------------------------|
| PART NUMBER: 345-006-525-403       |

| ACAD REFERENCE NO. 345-ENG-MASTER |                 |           |  |  |  |
|-----------------------------------|-----------------|-----------|--|--|--|
| DRAWN: R.STA.MONICA               | DATE: <b>MA</b> | Y.16/2017 |  |  |  |
| CHECKED:                          | DATE:           |           |  |  |  |
| SCALE: 1:1                        | SHEET 1         | OF 2      |  |  |  |
| DRAWING NUMBER                    |                 | ISSUE     |  |  |  |
| 345-ENG-MASTER                    |                 | 1         |  |  |  |