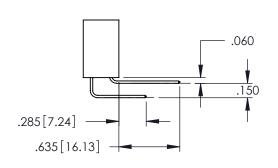

..330[8.38] CARD SLOT .160[4.06] POINT OF CONTACT SECTION A-A

.157 [4]

.107 [2.72] .082 [2.08]

.232 [5.89] .125(3.18) to .210(5.33) Outside Tails .045(1.14) to .060(1.52)

.125(3.18) to .210(5.33) Outside Tails .045(1.14) to .060(1.52)

Between Tails

**Contact Code 555** 

**Contact Code 556** 

Between Tails