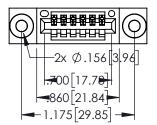

| 345/395 SERIES CARD EDGE CONNECTOR |
|------------------------------------|
| PART NUMBER: 345-006-525-403       |

| ACAD REFERENCE NO. 345-ENG-MASTER |                 |           |  |  |  |
|-----------------------------------|-----------------|-----------|--|--|--|
| DRAWN: R.STA.MONICA               | DATE: <b>MA</b> | Y.16/2017 |  |  |  |
| CHECKED:                          | DATE:           |           |  |  |  |
| SCALE: 1:1                        | SHEET 1         | OF 2      |  |  |  |
| DRAWING NUMBER                    |                 | ISSUE     |  |  |  |
| 345-ENG-MASTER                    |                 | 1         |  |  |  |