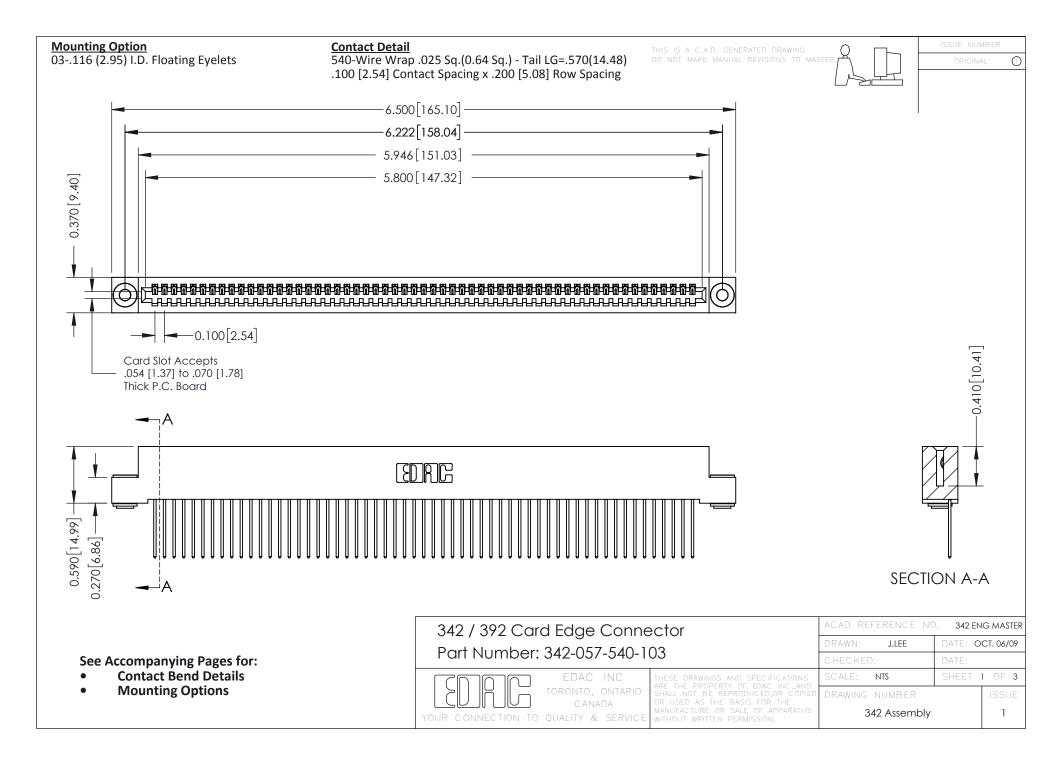

THIS IS A C.A.D. GENERATED DRAWING DO NOT MAKE MANUAL REVISIONS TO MASTER. ISSUE NUMBER

ORIGINAL

1



| 342 / 392 Series Card Edge Connector<br>Contact Bend Detail |                                                                                                                                                                                                  | ACAD REFERENCE NO. 342 ENG MASTER |             |                  |        |
|-------------------------------------------------------------|--------------------------------------------------------------------------------------------------------------------------------------------------------------------------------------------------|-----------------------------------|-------------|------------------|--------|
|