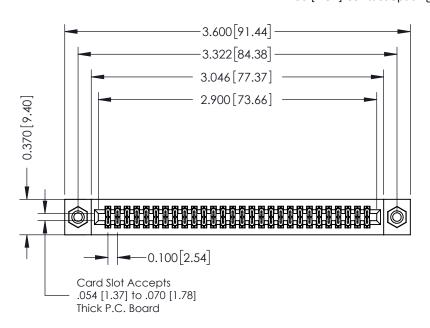

## **See Accompanying Pages for:**

- **Contact Bend Details**
- **Mounting Options**

342 / 392 Card Edge Connector Part Number: 342-056-541-208

YOUR CONNECTION TO QUALITY & SERVICE

342 ENG MASTER J.LEE DATE: OCT. 06/09 SHEET 1 OF 3

342 Assembly

THIS IS A C.A.D. GENERATED DRAWING DO NOT MAKE MANUAL REVISIONS TO MASTER. ISSUE NUMBER

ORIGINAL

1

| 342 / 392 Series Card Edge Connector<br>Contact Bend Detail |                                                                                                                                                                                                  | ACAD REFERENCE NO. 342 ENG MASTER |             |                  |        |
|-------------------------------------------------------------|--------------------------------------------------------------------------------------------------------------------------------------------------------------------------------------------------|-----------------------------------|-------------|------------------|--------|
|                                                             |                                                                                                                                                                                                  | DRAWN:                            | J.LEE       | DATE: OCT. 06/09 |        |
|                                                             |                                                                                                                                                                                                  | CHECKED:                          |             | DATE:            |        |
| TORONTO, ONTARIO                                            | THESE DRAWINGS AND SPECIFICATIONS ARE THE PROPERTY OF EDAC INC. AND SHALL NOT BE REPRODUCED, OR COPIED OR USED AS THE BASIS FOR THE MANUFACTURE OR SALE OF APPARATUS WITHOUT WRITTEN PERMISSION. | SCALE:                            | NTS         | SHEET :          | 2 OF 3 |
|                                                             |                                                                                                                                                                                                  | DRAWING                           | NUMBER      |                  | ISSUE  |
| YOUR CONNECTION TO QUALITY & SERVICE                        |                                                                                                                                                                                                  | 3                                 | 42 Assembly |                  | 1      |