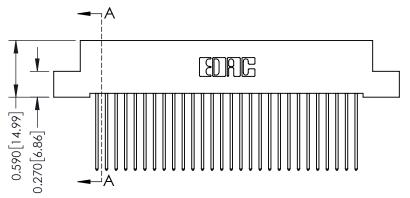

## **See Accompanying Pages for:**

- **Contact Bend Details**
- **Mounting Options**

342 / 392 Card Edge Connector Part Number: 342-056-541-208

YOUR CONNECTION TO QUALITY & SERVICE

342 ENG MASTER J.LEE DATE: OCT. 06/09 SHEET 1 OF 3

342 Assembly

THIS IS A C.A.D. GENERATED DRAWING DO NOT MAKE MANUAL REVISIONS TO MASTER. ISSUE NUMBER

ORIGINAL

1

| 342 / 392 Series Card Edge Connector<br>Contact Bend Detail |                                                                                                                                                                                                  | ACAD REFERENCE NO. 342 ENG MASTER |             |                  |        |
|-------------------------------------------------------------|--------------------------------------------------------------------------------------------------------------------------------------------------------------------------------------------------|-----------------------------------|-------------|------------------|--------|
|                                                             |                                                                                                                                                                                                  | DRAWN:                            | J.LEE       | DATE: OCT. 06/09 |        |
|                                                             |                                                                                                                                                                                                  | CHECKED:                          |             | DATE:            |        |
| TORONTO, ONTARIO                                            | THESE DRAWINGS AND SPECIFICATIONS ARE THE PROPERTY OF EDAC INC. AND SHALL NOT BE REPRODUCED, OR COPIED OR USED AS THE BASIS FOR THE MANUFACTURE OR SALE OF APPARATUS WITHOUT WRITTEN PERMISSION. | SCALE:                            | NTS         | SHEET :          | 2 OF 3 |
|                                                             |                                                                                                                                                                                                  | DRAWING                           | NUMBER      |                  | ISSUE  |
| YOUR CONNECTION TO QUALITY & SERVICE                        |                                                                                                                                                                                                  | 3                                 | 42 Assembly |                  | 1      |