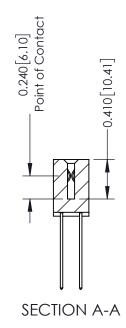

## **Contact Detail**

541-Wire Wrap .025 Sq.(0.64 Sq.) - Tail LG=.760(19.30) .100 [2.54] Contact Spacing x .200 [5.08] Row Spacing