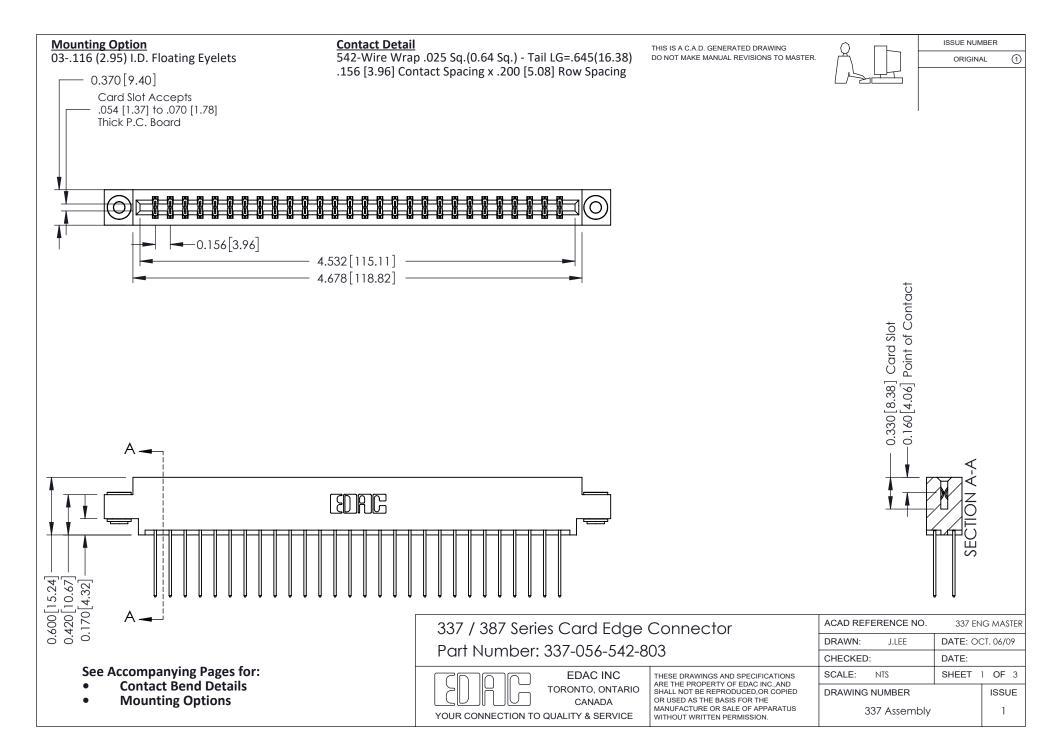

ISSUE NUMBER

ORIGINAL

1



| 337 / 387 Series Card Edge Connector<br>Contact Bend Detail           |                                                                                                                                                                                                  | ACAD REFERENCE NO. 337 E |                  | G MASTER      |
|-----------------------------------------------------------------------|--------------------------------------------------------------------------------------------------------------------------------------------------------------------------------------------------|--------------------------|------------------|---------------|
|                                                                       |