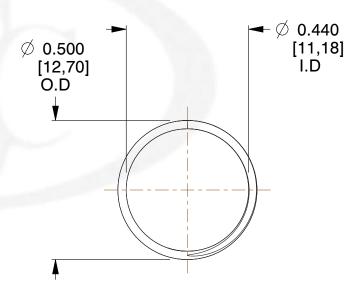

## **NOTES:**

1. Material : Spring Steel 2. Finish: Glod Irridite

3. Ends: Closed and Ground

4. Total Coils: 10.000

5. Sugg. Max. Deflection: 0.320 (in) 6. Sugg. Max. Load : 2.300 (lbs)

7. All Drawing Dimensions are in Inches [mm]