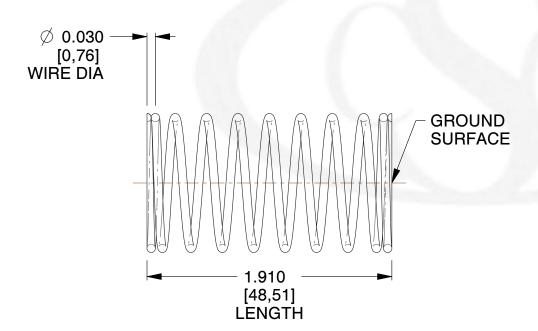

## **NOTES:**

1. Material : Spring Steel 2. Finish: Glod Irridite

3. Ends: Closed and Ground

4. Total Coils: 10.000

5. Sugg. Max. Deflection: 0.320 (in) 6. Sugg. Max. Load : 2.300 (lbs)

7. All Drawing Dimensions are in Inches [mm]