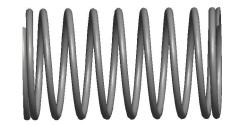

## **NOTES:**

1. Material : Spring Steel 2. Finish: Glod Irridite

3. Ends: Closed and Ground

4. Total Coils: 10.000

5. Sugg. Max. Deflection: 0.320 (in) 6. Sugg. Max. Load : 2.300 (lbs)

7. All Drawing Dimensions are in Inches [mm]