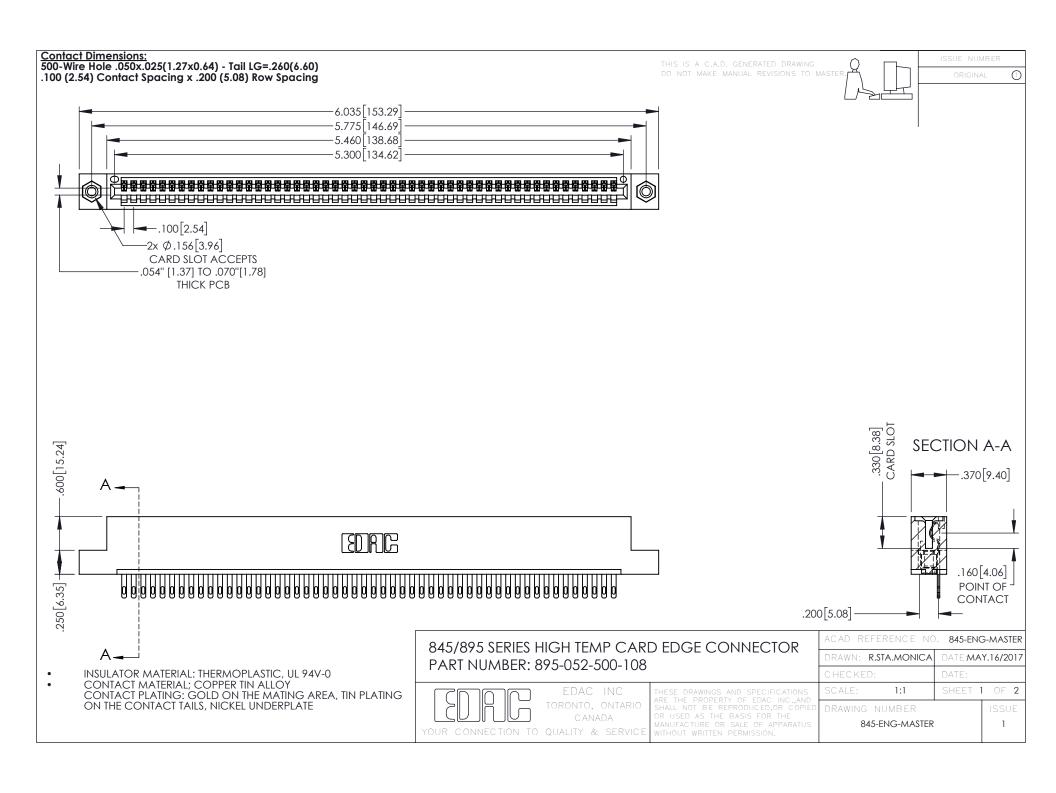

## 845/895 SERIES HIGH TEMP CARD EDGE CONNECTOR CONTACT CODE 555,556,558,559,560 DIMENSIONS

YOUR CONNECTION TO QUALITY & SERVICE

Contact Code 559

|   | ACAD REFERENCE NO   | . 845-ENG-MASTER |
|---|---------------------|------------------|
|   | DRAWN: R.STA.MONICA | DATE:MAY.16/2017 |
|   | CHECKED:            | DATE:            |
|   | SCALE: 1:1          | SHEET 2 OF 2     |
| D | DRAWING NUMBER      | ISSUE            |