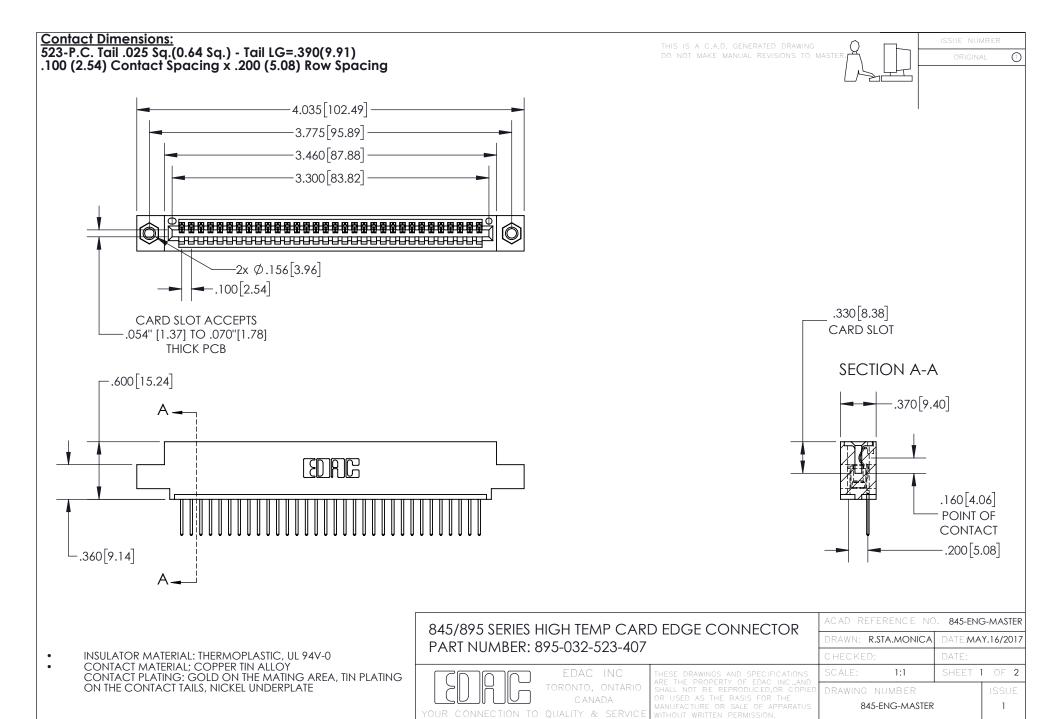

INSULATOR MATERIAL: THERMOPLASTIC POLYESTER, UL 94V-0 DAP MATERIAL AVAILABLE UPON REQUEST

**Contact Code 558** 

CONTACT MATERIAL; COPPER ALLOY CONTACT PLATING: GOLD ON THE MATING AREA, TIN PLATING ON THE CONTACT TAILS, NICKEL UNDERPLATE

## 845/895 SERIES HIGH TEMP CARD EDGE CONNECTOR CONTACT CODE 555,556,558,559,560 DIMENSIONS

YOUR CONNECTION TO QUALITY & SERVICE

Contact Code 559

|   | ACAD REFERENCE NO. 845-ENG-MASTER |                  |  |
|---|-----------------------------------|------------------|--|
|   | DRAWN: R.STA.MONICA               | DATE:MAY.16/2017 |  |
|   | CHECKED:                          | DATE:            |  |
|   | SCALE: 1:1                        | SHEET 2 OF 2     |  |
| D | DRAWING NUMBER                    | ISSUE            |  |

Contact Code 560