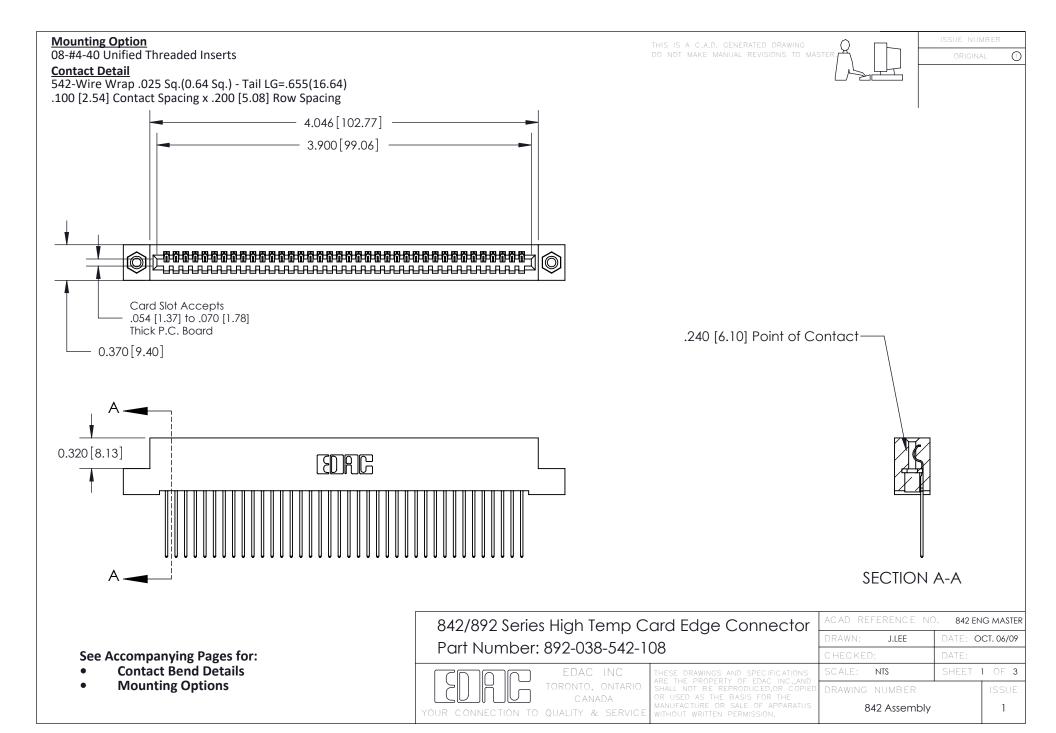

THIS IS A C.A.D. GENERATED DRAWING DO NOT MAKE MANUAL REVISIONS TO MASTER

ORIGINAL (1)



| 842/892 Series High Temp Card Edge Connector<br>Contact Bend Detail |                                                                                                 | ACAD REFERENCE NO. 842 ENG MASTER |             |                  |        |
|---------------------------------------------------------------------|-------------------------------------------------------------------------------------------------|-----------------------------------|-------------|------------------|--------|
|                                                                     |                                                                                                 | DRAWN:                            | J.LEE