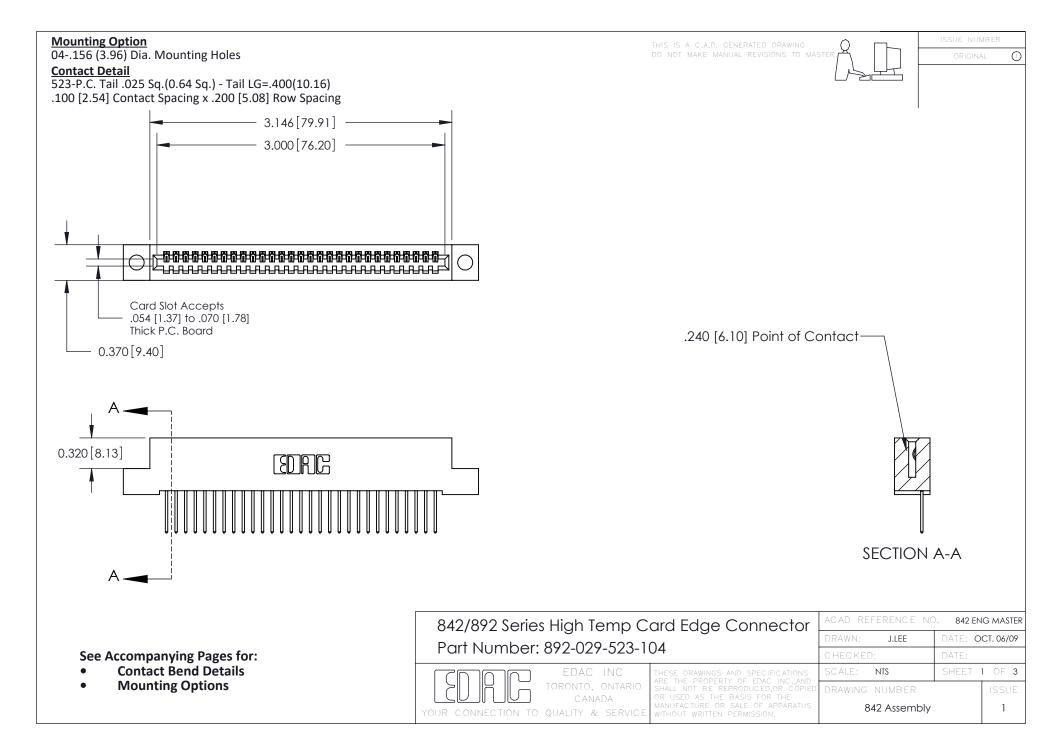

THIS IS A C.A.D. GENERATED DRAWING DO NOT MAKE MANUAL REVISIONS TO MASTER

ORIGINAL (1)



| 842/892 Series High Temp Card Edge Connector<br>Contact Bend Detail |                                                                                                 | ACAD REFERENCE NO. 842 ENG MASTER |             |                  |        |
|---------------------------------------------------------------------|-------------------------------------------------------------------------------------------------|-----------------------------------|-------------|------------------|--------|
|                                                                     |                                                                                                 | DRAWN:                            | J.LEE