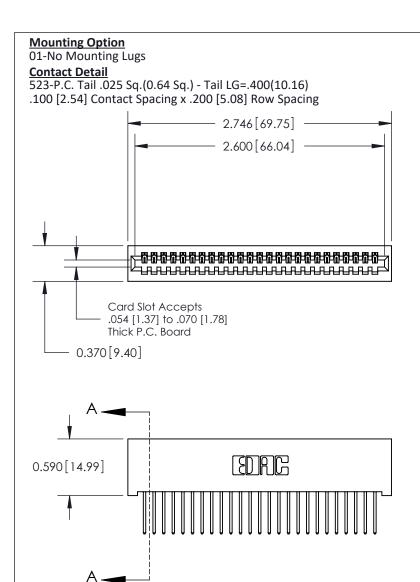

.240 [6.10] Point of Contact-

842/892 Series High Temp Card Edge Connector Part Number: 892-025-523-101

YOUR CONNECTION TO QUALITY & SERVICE

CANADA

| TOTAL REFERENCE NO. 042 ENGINASIEK |                  |  |  |  |  |
|------------------------------------|------------------|--|--|--|--|
| DRAWN: J.LEE                       | DATE: OCT. 06/09 |  |  |  |  |
| CHECKED:                           | DATE:            |  |  |  |  |
| SCALE: NTS                         | SHEET 1 OF 3     |  |  |  |  |
| DRAWING NUMBER                     | ISSUE            |  |  |  |  |

SECTION A-A

842 Assembly

**See Accompanying Pages for:** 

- **Contact Bend Details**
- **Mounting Options**

THIS IS A C.A.D. GENERATED DRAWING DO NOT MAKE MANUAL REVISIONS TO MASTER

ORIGINAL (1)

| 842/892 Series High Temp Card Edge Connector<br>Contact Bend Detail           |                                                                 | ACAD REFERENCE NO. 842 ENG MASTER |             |          |          |
|-------------------------------------------------------------------------------|-----------------------------------------------------------------|-----------------------------------|-------------|----------|----------|
|                                                                               |                                                                 | DRAWN:                            | J.LEE       | DATE: OC | T. 06/09 |
|                                                                               |                                                                 | CHECKE                            | ):          | DATE:    |          |
| EDAC INC THESE DRAWINGS AND SPECIFICATIONS ARE THE PROPERTY OF EDAC INC., AND | SCALE:                                                          | NTS                               | SHEET :     | 2 OF 3   |          |
| TORONTO, ONTARIO                                                              | SHALL NOT BE REPRODUCED, OR COPIED OR USED AS THE BASIS FOR THE | DRAWING                           | NUMBER      |          | ISSUE    |
|                                                                               | MANUFACTURE OR SALE OF APPARATUS                                |                                   | 42 Assembly |          | 1        |