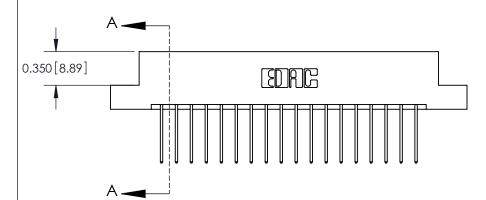

**Mounting Option** 

08-#4-40 Unified Threaded Inserts

## **Contact Detail**

540-Wire Wrap .025 Sq.(0.64 Sq.) - Tail LG=.560(14.22) .156 [3.96] Contact Spacing x .200 [5.08] Row Spacing

THIS IS A C.A.D. GENERATED DRAWING DO NOT MAKE MANUAL REVISIONS TO MASTER.