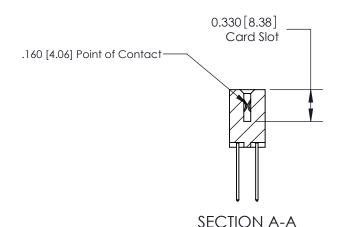

## **Contact Detail**

540-Wire Wrap .025 Sq.(0.64 Sq.) - Tail LG=.560(14.22) .156 [3.96] Contact Spacing x .200 [5.08] Row Spacing

THIS IS A C.A.D. GENERATED DRAWING DO NOT MAKE MANUAL REVISIONS TO MASTER.