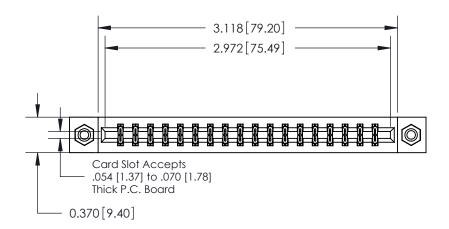

**Mounting Option** 

08-#4-40 Unified Threaded Inserts

## **Contact Detail**

540-Wire Wrap .025 Sq.(0.64 Sq.) - Tail LG=.560(14.22) .156 [3.96] Contact Spacing x .200 [5.08] Row Spacing

THIS IS A C.A.D. GENERATED DRAWING DO NOT MAKE MANUAL REVISIONS TO MASTER.