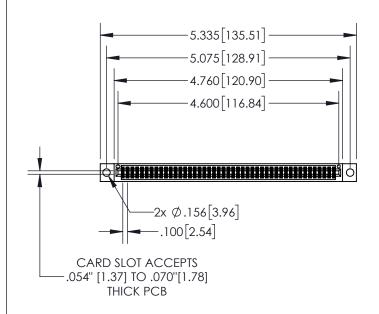

## **Contact Dimensions:**

555-Extender Board Bend (Code 500 Contacts)
See Sheet 2 for Contact Code 555, 556, 558, 559, 560 Dimensions

- 845/895 SERIES HIGH TEMP CARD EDGE CONNECTOR PART NUMBER: 845
- CONTACT MATERIAL; COPPER TIN ALLOY
  CONTACT PLATING: GOLD ON THE MATING AREA, TIN PLATING
  ON THE CONTACT TAILS, NICKEL UNDERPLATE

INSULATOR MATERIAL: THERMOPLASTIC, UL 94V-0

| .330[8.38]<br>CARD SLOT           |  |  |  |  |
|-----------------------------------|--|--|--|--|
| 370[9.40]<br>SECTION A-A          |  |  |  |  |
| .160[4.06]<br>POINT OF<br>CONTACT |  |  |  |  |
| 200[5.08]                         |  |  |  |  |