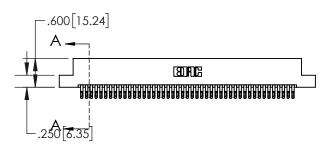

## 845/895 SERIES HIGH TEMP CARD EDGE CONNECTOR CONTACT CODE 555,556,558,559,560 DIMENSIONS

YOUR CONNECTION TO QUALITY & SERVICE

|   | ACAD REFERENCE NO   | . 845-ENG-MASTER |
|---|---------------------|------------------|
|   | DRAWN: R.STA.MONICA | DATE:MAY.16/2017 |
|   | CHECKED:            | DATE:            |
|   | SCALE: 1:1          | SHEET 2 OF 2     |
| D | DRAWING NUMBER      | ISSUE            |