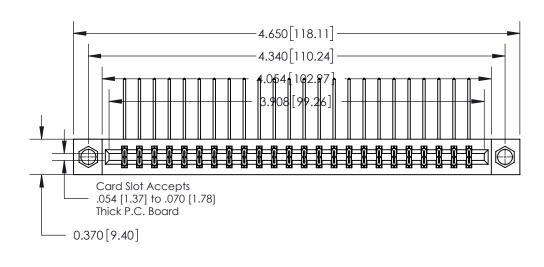

## **Contact Detail**

558-90 Degree Bend (Code 541 Contacts)

.156 [3.96] Contact Spacing x .200 [5.08] Row Spacing

THIS IS A C.A.D. GENERATED DRAWING DO NOT MAKE MANUAL REVISIONS TO MASTER.

ISSUE NUMBER ORIGINAL

**See Accompanying Page for:** 

**Contact Bend Details** 

837/887 Series High Temp Card Edge Connector Part Number: 837-048-558-207

YOUR CONNECTION TO QUALITY & SERVICE

**EDAC INC** TORONTO, ONTARIO CANADA