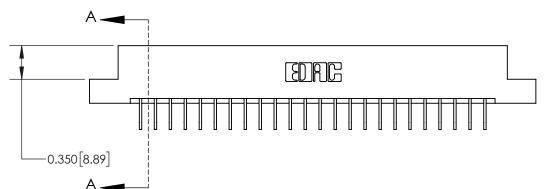

**See Accompanying Page for:** 

**Contact Bend Details** 

837/887 Series High Temp Card Edge Connector Part Number: 837-048-558-207

YOUR CONNECTION TO QUALITY & SERVICE

**EDAC INC** TORONTO, ONTARIO CANADA

ISSUE NUMBER

ORIGINAL

1

| 837/887 Series High Temp Card Edge Connector<br>Contact Bend Detail |                                                                       | ACAD REFERENCE NO. | 837 ENG MASTER   |       |
|---------------------------------------------------------------------|-----------------------------------------------------------------------|--------------------|------------------|-------|
|                                                                     |                                                                       | DRAWN: J.LEE       | DATE: OCT. 06/09 |       |
|                                                                     |                                                                       | CHECKED:           | DATE:            |       |
| EDAC INC THESE DRAWINGS AND SPECIFICATIONS                          | SCALE: NTS                                                            | SHEET              | 2 <b>OF</b> 2    |       |
| TORONTO, ONTARIO                                                    | CANADA  OR USED AS THE BASIS FOR THE MANUFACTURE OR SALE OF APPARATUS | DRAWING NUMBER     | •                | ISSUE |
| YOUR CONNECTION TO QUALITY & SERVICE                                |                                                                       | 837 Assembly       |                  | 1     |