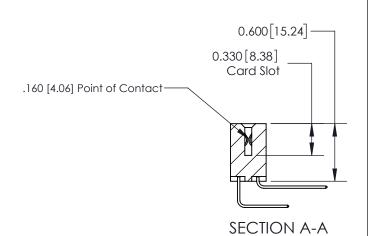

ISSUE NUMBER

ORIGINAL

1

| 837/887 Series High Temp Card Edge Connector<br>Contact Bend Detail |                                                                       | ACAD REFERENCE NO. | 837 ENG MASTER   |       |
|---------------------------------------------------------------------|-----------------------------------------------------------------------|--------------------|------------------|-------|
|                                                                     |                                                                       | DRAWN: J.LEE       | DATE: OCT. 06/09 |       |
|                                                                     |                                                                       | CHECKED:           | DATE:            |       |
| EDAC INC THESE DRAWINGS AND SPECIFICATIONS                          | SCALE: NTS                                                            | SHEET              | 2 <b>OF</b> 2    |       |
| TORONTO, ONTARIO                                                    | CANADA  OR USED AS THE BASIS FOR THE MANUFACTURE OR SALE OF APPARATUS | DRAWING NUMBER     | •                | ISSUE |
| YOUR CONNECTION TO QUALITY & SERVICE                                |                                                                       | 837 Assembly       |                  | 1     |