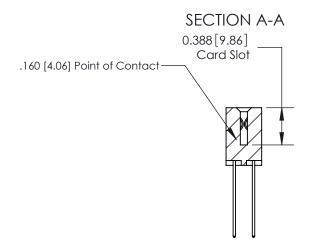

THIS IS A C.A.D. GENERATED DRAWING DO NOT MAKE MANUAL REVISIONS TO MASTER.

ISSUE NUMBER ORIGINAL

833 Series High Temp Card Edge Connector Part Number: 833-016-544-208

**EDAC INC** TORONTO, ONTARIO CANADA

THESE DRAWINGS AND SPECIFICATIONS ARE THE PROPERTY OF EDAC INC., AND SHALL NOT BE REPRODUCED, OR COPIED OR USED AS THE BASIS FOR THE MANUFACTURE OR SALE OF APPARATUS WITHOUT WRITTEN PERMISSION.

| ACAD REFERENCE NO. 833 ENG MASTER |                  |  |  |
|-----------------------------------|------------------|--|--|
| DRAWN: J.LEE                      | DATE: OCT. 14/09 |  |  |
| CHECKED:                          | DATE:            |  |  |
| SCALE: NTS                        | SHEET 1 OF 3     |  |  |
| DRAWING NUMBER                    | ISSUE            |  |  |
| 833 Assembly                      | 1                |  |  |