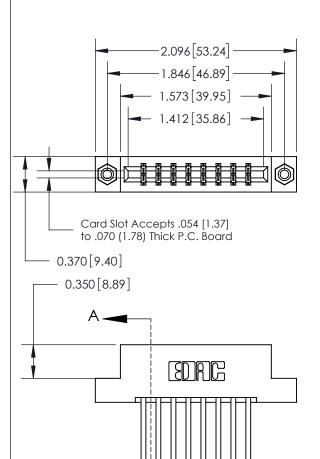

THIS IS A C.A.D. GENERATED DRAWING DO NOT MAKE MANUAL REVISIONS TO MASTER.

ISSUE NUMBER ORIGINAL

833 Series High Temp Card Edge Connector Part Number: 833-016-544-208

**EDAC INC** TORONTO, ONTARIO CANADA

THESE DRAWINGS AND SPECIFICATIONS ARE THE PROPERTY OF EDAC INC., AND SHALL NOT BE REPRODUCED, OR COPIED OR USED AS THE BASIS FOR THE MANUFACTURE OR SALE OF APPARATUS WITHOUT WRITTEN PERMISSION.

| ACAD REFERENCE NO. 833 ENG MASTER |                  |  |  |
|-----------------------------------|------------------|--|--|
| DRAWN: J.LEE                      | DATE: OCT. 14/09 |  |  |
| CHECKED:                          | DATE:            |  |  |
| SCALE: NTS                        | SHEET 1 OF 3     |  |  |
| DRAWING NUMBER                    | ISSUE            |  |  |
| 833 Assembly                      | 1                |  |  |