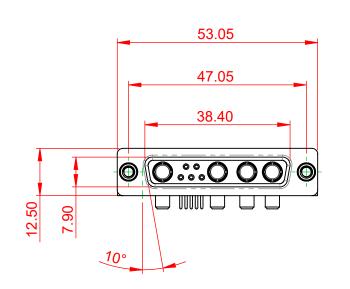

|     | COMBINATION D-SUB                                                              |                                                                                                                                                                                                                | SW REFERENCE NO.: 630 COMBO ASSEMBLY |                  |       |
|-----|--------------------------------------------------------------------------------|----------------------------------------------------------------------------------------------------------------------------------------------------------------------------------------------------------------|--------------------------------------|------------------|-------|
|     |                                                                                |                                                                                                                                                                                                                | DRAWN: C.B                           | DATE: JAN. 01/20 | 19    |
|     |                                                                                |                                                                                                                                                                                                                | CHECKED:                             | DATE:            |       |
| YOU | EDAC INC<br>TORONTO, ONTARIO<br>CANADA<br>YOUR CONNECTION TO QUALITY & SERVICE | THESE DRAWINGS AND SPECIFICATIONS<br>ARE THE PROPERTY OF EDAC INC.,AND<br>SHALL NOT BE REPRODUCED,OR COPIED<br>OR USED AS THE BASIS FOR THE<br>MANUFACTURE OR SALE OF APPARATUS<br>WITHOUT WRITTEN PERMISSION. | SCALE: (IN C.A.D. 1:1)               | SHEET 1 OF       | 2     |
|     |                                                                                |                                                                                                                                                                                                                | DRAWING NUMBER: 630-9W4-650-4N6      |                  | ISSUE |
|     |                                                                                |                                                                                                                                                                                                                | PART NUMBER: 630-9W4-                | -650-4N6         | 1     |