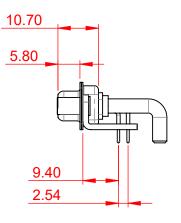

|     | COMBINATION D-SUB                                                              |                                                                                                                                                                                                                | SW REFERENCE NO.: 630 COMBO ASSEMBLY |                  |       |
|-----|--------------------------------------------------------------------------------|----------------------------------------------------------------------------------------------------------------------------------------------------------------------------------------------------------------|--------------------------------------|------------------|-------|
|     |                                                                                |                                                                                                                                                                                                                | DRAWN: C.B                           | DATE: JAN. 01/20 | 19    |
|     |                                                                                |                                                                                                                                                                                                                | CHECKED:                             | DATE:            |       |
| YOU | EDAC INC<br>TORONTO, ONTARIO<br>CANADA<br>YOUR CONNECTION TO QUALITY & SERVICE | THESE DRAWINGS AND SPECIFICATIONS<br>ARE THE PROPERTY OF EDAC INC.,AND<br>SHALL NOT BE REPRODUCED,OR COPIED<br>OR USED AS THE BASIS FOR THE<br>MANUFACTURE OR SALE OF APPARATUS<br>WITHOUT WRITTEN PERMISSION. | SCALE: (IN C.A.D. 1:1)               | SHEET 1 OF       | 2     |
|     |                                                                                |                                                                                                                                                                                                                | DRAWING NUMBER: 630-9W4-650-4N6      |                  | ISSUE |
|     |                                                                                |                                                                                                                                                                                                                | PART NUMBER: 630-9W4-                | -650-4N6         | 1     |