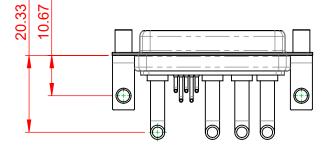

|     | COMBINATION D-SUB                                                              |                                                                                                                                                                                                                | SW REFERENCE NO.: 630 COMBO ASSEMBLY |                  |       |
|-----|--------------------------------------------------------------------------------|----------------------------------------------------------------------------------------------------------------------------------------------------------------------------------------------------------------|--------------------------------------|------------------|-------|
|     |                                                                                |                                                                                                                                                                                                                | DRAWN: C.B                           | DATE: JAN. 01/20 | 19    |
|     |                                                                                |                                                                                                                                                                                                                | CHECKED:                             | DATE:            |       |
| YOU | EDAC INC<br>TORONTO, ONTARIO<br>CANADA<br>YOUR CONNECTION TO QUALITY & SERVICE | THESE DRAWINGS AND SPECIFICATIONS<br>ARE THE PROPERTY OF EDAC INC.,AND<br>SHALL NOT BE REPRODUCED,OR COPIED<br>OR USED AS THE BASIS FOR THE<br>MANUFACTURE OR SALE OF APPARATUS<br>WITHOUT WRITTEN PERMISSION. | SCALE: (IN C.A.D. 1:1)               | SHEET 1 OF       | 2     |
|     |                                                                                |                                                                                                                                                                                                                | DRAWING NUMBER: 630-9W4-650-4N6      |                  | ISSUE |
|     |                                                                                |                                                                                                                                                                                                                | PART NUMBER: 630-9W4-                | -650-4N6         | 1     |