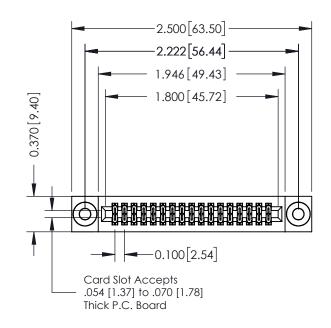

## **See Accompanying Pages for:**

- **Contact Bend Details**
- **Mounting Options**

342 / 392 Card Edge Connector Part Number: 392-034-544-203

342 ENG MASTER J.LEE DATE: OCT. 06/09 SHEET 1 OF 3

342 Assembly