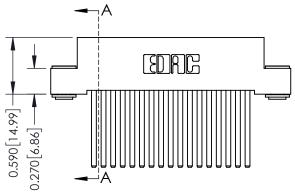

## **See Accompanying Pages for:**

- **Contact Bend Details**
- **Mounting Options**

342 / 392 Card Edge Connector Part Number: 392-034-544-203

342 ENG MASTER J.LEE DATE: OCT. 06/09 SHEET 1 OF 3

342 Assembly