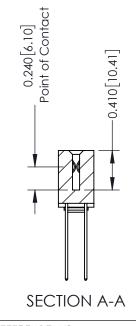

**Mounting Option** 

03-.116 (2.95) I.D. Floating Eyelets

**Contact Detail** 

544-Wire Wrap .050x.025(1.27x0.64) - Tail LG=.760(19.30) DO NOT MAKE MANUAL REVISIONS TO MASTER .100 [2.54] Contact Spacing x .200 [5.08] Row Spacing