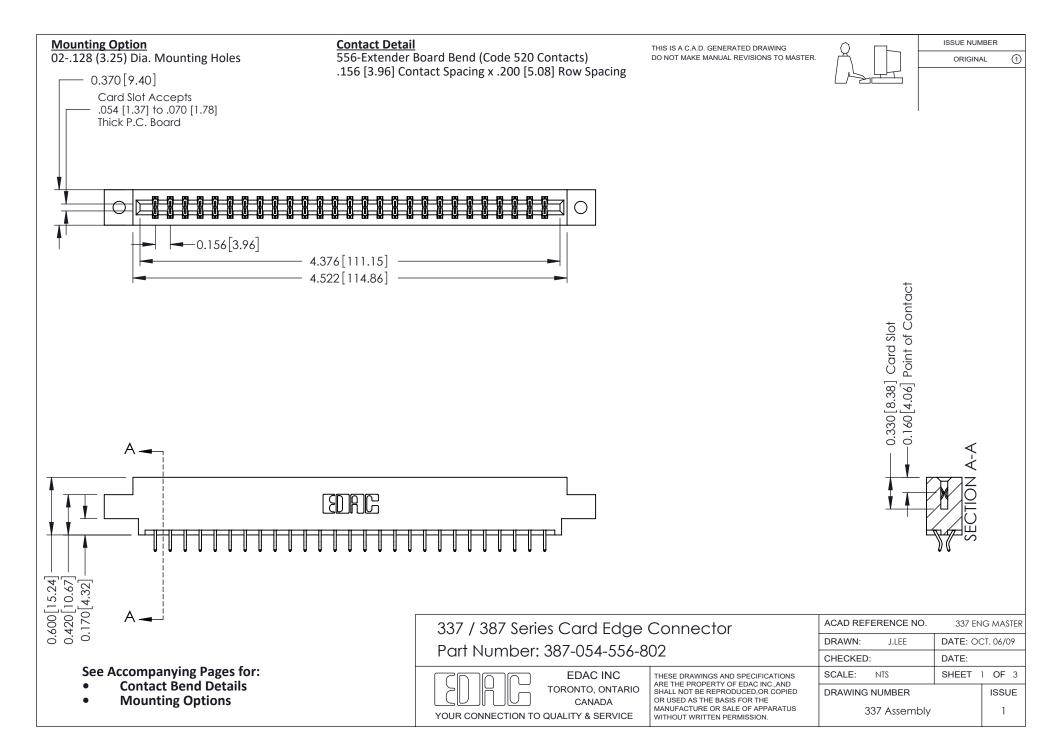

ISSUE NUMBER

ORIGINAL

1



| 337 / 387 Series Card Edge Connector<br>Contact Bend Detail           |                                                                                                                                                                                                  | ACAD REFERENCE NO. 337 E |                  | G MASTER      |
|-----------------------------------------------------------------------|--------------------------------------------------------------------------------------------------------------------------------------------------------------------------------------------------|--------------------------|------------------|---------------|
|                                                                       |