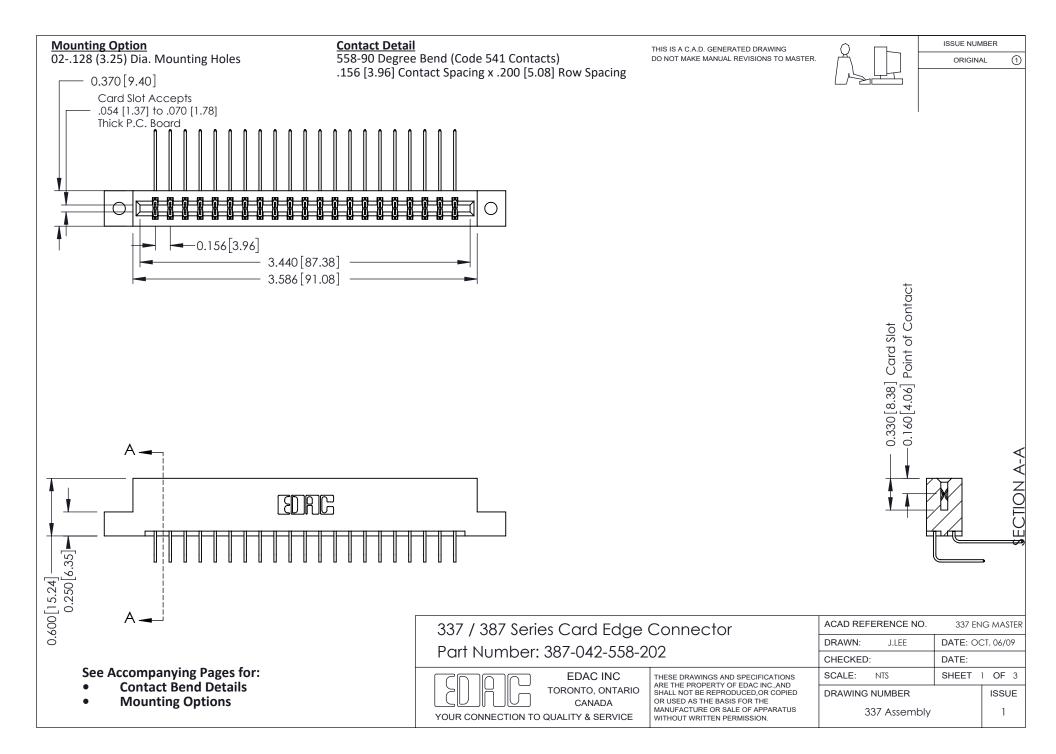

ISSUE NUMBER

ORIGINAL

1

| 337 / 387 Series Card Edge Connector<br>Contact Bend Detail           |                                                                                                                                                                                                  | ACAD REFERENCE NO. 337 E |                  | G MASTER      |
|-----------------------------------------------------------------------|--------------------------------------------------------------------------------------------------------------------------------------------------------------------------------------------------|--------------------------|------------------|---------------|
|                                                                       |                                                                                                                                                                                                  | DRAWN: J.LEE             | DATE: OCT. 06/09 |               |
|                                                                       |                                                                                                                                                                                                  | CHECKED: DATE:           |                  |               |
| EDAC INC TORONTO, ONTARIO CANADA YOUR CONNECTION TO QUALITY & SERVICE | THESE DRAWINGS AND SPECIFICATIONS ARE THE PROPERTY OF EDAC INC.,AND SHALL NOT BE REPRODUCED, OR COPIED OR USED AS THE BASIS FOR THE MANUFACTURE OR SALE OF APPARATUS WITHOUT WRITTEN PERMISSION. | SCALE: NTS               | SHEET            | 2 <b>OF</b> 3 |
|                                                                       |                                                                                                                                                                                                  | DRAWING NUMBER           |                  | ISSUE         |
|                                                                       |                                                                                                                                                                                                  | 337 Assembly             |                  | 1             |