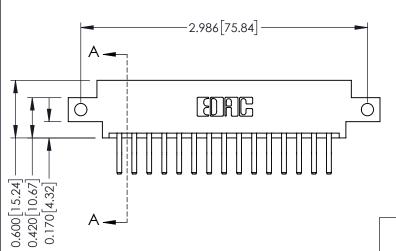

**Mounting Option Contact Detail** 12-.128 (3.25) Dia. Side Mounting Holes .156 [3.96] Contact Spacing x .200 [5.08] Row Spacing - 0.370[9.40] Card Slot Accepts .054 [1.37] to .070 [1.78] Thick P.C. Board -0.156[3.96] 2.504 [63.60] 2.650 [67.31]

THIS IS A C.A.D. GENERATED DRAWING 560-Extender Board Bend (Code 523 Contacts) DO NOT MAKE MANUAL REVISIONS TO MASTER.

ISSUE NUMBER ORIGINAL

0.160 [4.06] Point of Contact Card Slot 0.330 [8.38]

**See Accompanying Pages for:** 

- **Contact Bend Details**
- **Mounting Options**

337 / 387 Series Card Edge Connector Part Number: 387-030-560-812

**EDAC INC** TORONTO, ONTARIO CANADA

THESE DRAWINGS AND SPECIFICATIONS ARE THE PROPERTY OF EDAC INC.,AND SHALL NOT BE REPRODUCED, OR COPIED OR USED AS THE BASIS FOR THE MANUFACTURE OR SALE OF APPARATUS WITHOUT WRITTEN PERMISSION.