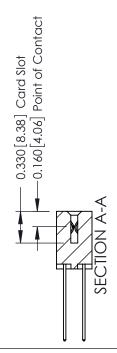

ISSUE NUMBER

ORIGINAL

1

| 337 / 387 Series Card Edge                                            | ACAD REFERENCE NO.                                                                                                                                                                              | 337 ENG MASTER |                  |               |
|-----------------------------------------------------------------------|-------------------------------------------------------------------------------------------------------------------------------------------------------------------------------------------------|----------------|------------------|---------------|
| Contact Bend Detail                                                   |                                                                                                                                                                                                 | DRAWN: J.LEE   | DATE: OCT. 06/09 |               |
| Corridor Beria Delaii                                                 |                                                                                                                                                                                                 | CHECKED:       | DATE:            |               |
| EDAC INC TORONTO, ONTARIO CANADA YOUR CONNECTION TO QUALITY & SERVICE | THESE DRAWINGS AND SPECIFICATIONS ARE THE PROPERTY OF EDAC INC.,AND SHALL NOT BE REPRODUCED,OR COPIED OR USED AS THE BASIS FOR THE MANUFACTURE OR SALE OF APPARATUS WITHOUT WRITTEN PERMISSION. | SCALE: NTS     | SHEET            | 2 <b>OF</b> 3 |
|                                                                       |                                                                                                                                                                                                 | DRAWING NUMBER |                  | ISSUE         |
|                                                                       |                                                                                                                                                                                                 | 337 Assembly   |                  | 1             |