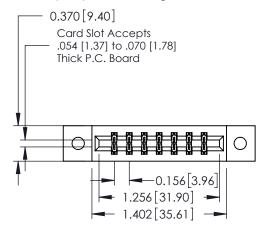

## **Mounting Option**

02-.128 (3.25) Dia. Mounting Holes

## **See Accompanying Pages for:**

- **Contact Bend Details**
- **Mounting Options**

| 337 / 387 Series Card Edge Connector |
|--------------------------------------|
| Part Number: 387-014-544-802         |