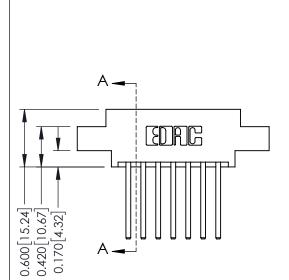

## **Contact Detail**

THIS IS A C.A.D. GENERATED DRAWING 544-Wire Wrap .050x.025(1.27x0.64) - Tail LG=.750(19.05)po not make manual revisions to master. .156 [3.96] Contact Spacing x .200 [5.08] Row Spacing

## **See Accompanying Pages for:**

- **Contact Bend Details**
- **Mounting Options**

| 337 / 387 Series Card Edge Connector |
|--------------------------------------|
| Part Number: 387-014-544-802         |