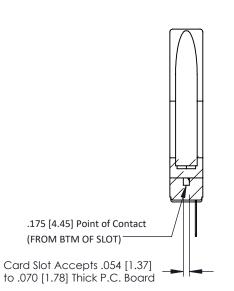

**Contact Detail** 

PC Tail .046x.013(1.17x0.33) - Tail LG=.358(9.09) .156 [3.96] Contact Spacing x .200 [5.08] Row Spacing THIS IS A C.A.D. GENERATED DRAWING DO NOT MAKE MANUAL REVISIONS TO MASTER.



ISSUE NUMBER

ORIGINAL



307 / 357 Card Edge Connector

Part Number: 357-009-427-178

**EDAC INC** TORONTO, ONTARIO CANADA YOUR CONNECTION TO QUALITY & SERVICE

THESE DRAWINGS AND SPECIFICATIONS ARE THE PROPERTY OF EDAC INC.,AND SHALL NOT BE REPRODUCED, OR COPIED OR USED AS THE BASIS FOR THE MANUFACTURE OR SALE OF APPARATUS WITHOUT WRITTEN PERMISSION.

OF 3 SCALE: NTS SHEET 1 DRAWING NUMBER **ISSUE** 307 Assembly

J.LEE

307 ENG MASTER

DATE: AUG. 11/09

DATE:

ACAD REFERENCE NO.

DRAWN:

CHECKED:

SECTION A-A



## **See Accompanying Pages for:**

- **Contact Bend Details**
- **Mounting Options**