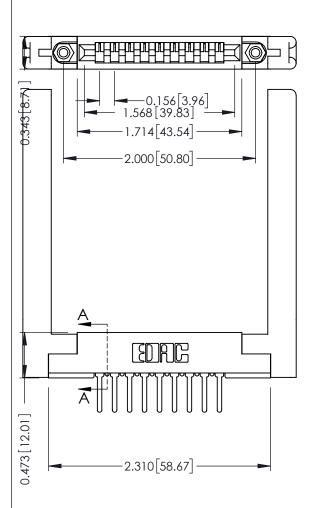

**Contact Detail** 

PC Tail .046x.013(1.17x0.33) - Tail LG=.358(9.09) .156 [3.96] Contact Spacing x .200 [5.08] Row Spacing THIS IS A C.A.D. GENERATED DRAWING DO NOT MAKE MANUAL REVISIONS TO MASTER.

ISSUE NUMBER

SECTION A-A