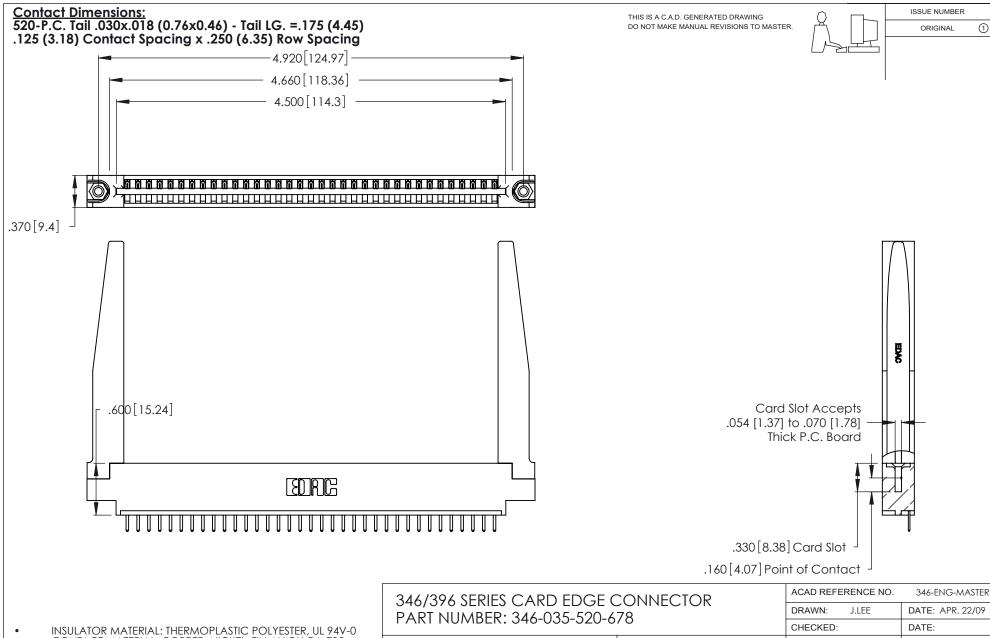

| ACAD REFERENCE NO. |       | 346-ENG-MASTER   |       |
|--------------------|-------|------------------|-------|
| DRAWN:             | J.LEE | DATE: APR. 22/09 |       |
| CHECKED:           |       | DATE:            |       |
| SCALE:             | N.T.S | SHEET            | OF 2  |
| DRAWING N          | UMBER |                  | ISSUE |
| 346-ENG-MASTER     |       |                  | 1     |
|                    |       |                  |       |