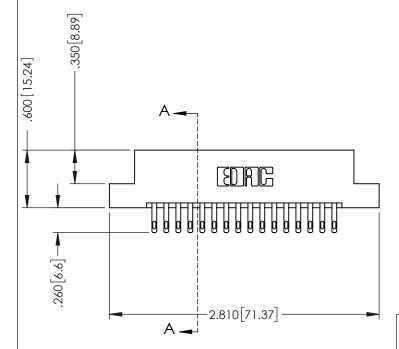

.330 [8.38] Slot Depth .160 [4.06] Point of Contact

SECTION A-A

ISSUE NUMBER ORIGINAL 1

## **Contact Code 555**

## **Contact Code 556**

INSULATOR MATERIAL: THERMOPLASTIC POLYESTER, UL 94V-0 CONTACT MATERIAL; COPPER, NICKEL, TIN ALLOY CA-725 CONTACT PLATING: GOLD ON THE MATING AREA, TIN-LEAD

ON THE CONTACT TAILS, NICKEL UNDERPLATE

## 346/396 SERIES CARD EDGE CONNECTOR CONTACT CODE 555,556,558,559,560 DIMENSIONS

YOUR CONNECTION TO QUALITY & SERVICE

**EDAC INC** TORONTO, ONTARIO CANADA

THESE DRAWINGS AND SPECIFICATIONS ARE THE PROPERTY OF EDAC INC.,AND SHALL NOT BE REPRODUCED, OR COPIED OR USED AS THE BASIS FOR THE MANUFACTURE OR SALE OF APPARATUS WITHOUT WRITTEN PERMISSION.

|               | ACAD REFERENCE NO. | 346-ENG-MASTER   |
|---------------|--------------------|------------------|
|               | DRAWN: J.LEE       | DATE: APR. 22/09 |
| )             | CHECKED:           | DATE:            |
|               | SCALE: 1:1         | SHEET 2 OF 2     |
|               | DRAWING NUMBER     | ISSUE            |
| 346-ENG-MASTE |                    | 1                |