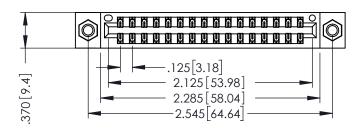

THIS IS A C.A.D. GENERATED DRAWING DO NOT MAKE MANUAL REVISIONS TO MASTER.

ISSUE NUMBER

ORIGINAL

1

INSULATOR MATERIAL: THERMOPLASTIC POLYESTER, UL 94V-0 CONTACT MATERIAL; COPPER, NICKEL, TIN ALLOY CA-725 CONTACT PLATING: GOLD ON THE MATING AREA, TIN-LEAD

ON THE CONTACT TAILS, NICKEL UNDERPLATE

346/396 SERIES CARD EDGE CONNECTOR PART NUMBER: 346-032-500-207

YOUR CONNECTION TO QUALITY & SERVICE

**EDAC INC** TORONTO, ONTARIO CANADA

THESE DRAWINGS AND SPECIFICATIONS ARE THE PROPERTY OF EDAC INC.,AND SHALL NOT BE REPRODUCED, OR COPIED OR USED AS THE BASIS FOR THE MANUFACTURE OR SALE OF APPARATUS WITHOUT WRITTEN PERMISSION.

| ACAD REFERENCE NO. | 346-ENG-MASTER   |
|--------------------|------------------|
| DRAWN: J.LEE       | DATE: APR. 22/09 |
| CHECKED:           | DATE:            |
| SCALE: 1:1         | SHEET 1 OF 2     |
| DRAWING NUMBER     | ISSUE            |
| 346-ENG-MASTER     | 1                |