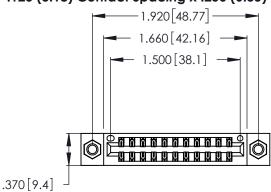

Contact Dimensions: 500-Wire Hole .050x.025 (1.27x0.64) - Tail LG. =.260 (6.60) .125 (3.18) Contact Spacing x .250 (6.35) Row Spacing

- INSULATOR MATERIAL: THERMOPLASTIC POLYESTER, UL 94V-0 CONTACT MATERIAL; COPPER, NICKEL, TIN\_ALLOY CA-725
- CONTACT PLATING: GOLD ON THE MATING AREA, TIN-LEAD ON THE CONTACT TAILS, NICKEL UNDERPLATE

THIS IS A C.A.D. GENERATED DRAWING DO NOT MAKE MANUAL REVISIONS TO MASTER.

ISSUE NUMBER ORIGINAL 1

346/396 SERIES CARD EDGE CONNECTOR PART NUMBER: 346-022-500-207

**EDAC INC** TORONTO, ONTARIO CANADA

THESE DRAWINGS AND SPECIFICATIONS ARE THE PROPERTY OF EDAC INC.,AND SHALL NOT BE REPRODUCED, OR COPIED OR USED AS THE BASIS FOR THE MANUFACTURE OR SALE OF APPARATUS WITHOUT WRITTEN PERMISSION.