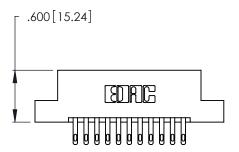

THIS IS A C.A.D. GENERATED DRAWING DO NOT MAKE MANUAL REVISIONS TO MASTER.

ISSUE NUMBER ORIGINAL 1

346/396 SERIES CARD EDGE CONNECTOR PART NUMBER: 346-022-500-207

**EDAC INC** TORONTO, ONTARIO CANADA

THESE DRAWINGS AND SPECIFICATIONS ARE THE PROPERTY OF EDAC INC.,AND SHALL NOT BE REPRODUCED, OR COPIED OR USED AS THE BASIS FOR THE MANUFACTURE OR SALE OF APPARATUS WITHOUT WRITTEN PERMISSION.