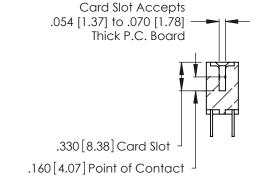

THIS IS A C.A.D. GENERATED DRAWING DO NOT MAKE MANUAL REVISIONS TO MASTER.

ISSUE NUMBER

ORIGINAL

1

**Contact Code 555** 

Contact Code 556

**Contact Code 558** 

**Contact Code 559** 

Contact Code 560

INSULATOR MATERIAL: THERMOPLASTIC POLYESTER, UL 94V-0 CONTACT MATERIAL; COPPER, NICKEL, TIN ALLOY CA-725 CONTACT PLATING: GOLD ON THE MATING AREA, TIN-LEAD

ON THE CONTACT TAILS, NICKEL UNDERPLATE

346/396 SERIES CARD EDGE CONNECTOR CONTACT CODE 555,556,558,559,560 DIMENSIONS

YOUR CONNECTION TO QUALITY & SERVICE

**EDAC INC** TORONTO, ONTARIO CANADA

THESE DRAWINGS AND SPECIFICATIONS ARE THE PROPERTY OF EDAC INC.,AND SHALL NOT BE REPRODUCED, OR COPIED OR USED AS THE BASIS FOR THE MANUFACTURE OR SALE OF APPARATUS WITHOUT WRITTEN PERMISSION.