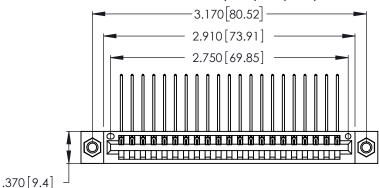

Contact Dimensions:
559-90 Degree Bend (Code 541 Contacts)
See Sheet 2 for Contact Code 555, 556, 558, 559, 560 Dimensions

Card Slot Accepts .054 [1.37] to .070 [1.78] Thick P.C. Board .330 [8.38] Card Slot

.160 [4.07] Point of Contact

- INSULATOR MATERIAL: THERMOPLASTIC POLYESTER, UL 94V-0 CONTACT MATERIAL; COPPER, NICKEL, TIN\_ALLOY CA-725
- CONTACT PLATING: GOLD ON THE MATING AREA, TIN-LEAD ON THE CONTACT TAILS, NICKEL UNDERPLATE

346/396 SERIES CARD EDGE CONNECTOR PART NUMBER: 346-021-559-107

**EDAC INC** TORONTO, ONTARIO CANADA

THESE DRAWINGS AND SPECIFICATIONS ARE THE PROPERTY OF EDAC INC.,AND SHALL NOT BE REPRODUCED, OR COPIED OR USED AS THE BASIS FOR THE MANUFACTURE OR SALE OF APPARATUS WITHOUT WRITTEN PERMISSION.