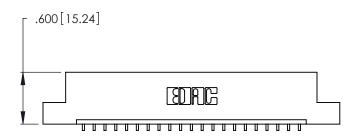

346/396 SERIES CARD EDGE CONNECTOR PART NUMBER: 346-021-559-107

**EDAC INC** TORONTO, ONTARIO CANADA

THESE DRAWINGS AND SPECIFICATIONS ARE THE PROPERTY OF EDAC INC.,AND SHALL NOT BE REPRODUCED, OR COPIED OR USED AS THE BASIS FOR THE MANUFACTURE OR SALE OF APPARATUS WITHOUT WRITTEN PERMISSION.