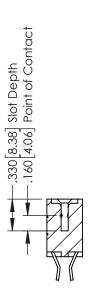

346-ENG-MASTER

SECTION A-A

ISSUE NUMBER ORIGINAL 1

## **Contact Code 555**

## **Contact Code 556**

INSULATOR MATERIAL: THERMOPLASTIC POLYESTER, UL 94V-0 CONTACT MATERIAL; COPPER, NICKEL, TIN ALLOY CA-725 CONTACT PLATING: GOLD ON THE MATING AREA, TIN-LEAD

ON THE CONTACT TAILS, NICKEL UNDERPLATE