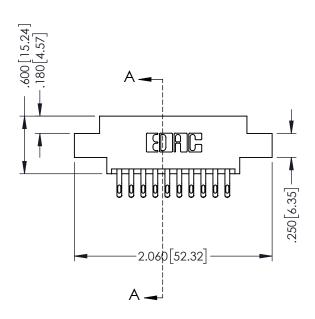

346-ENG-MASTER

SECTION A-A

ISSUE NUMBER ORIGINAL 1

## 346/396 SERIES CARD EDGE CONNECTOR CONTACT CODE 555,556,558,559,560 DIMENSIONS

YOUR CONNECTION TO QUALITY & SERVICE

**EDAC INC** TORONTO, ONTARIO CANADA

THESE DRAWINGS AND SPECIFICATIONS ARE THE PROPERTY OF EDAC INC.,AND SHALL NOT BE REPRODUCED, OR COPIED OR USED AS THE BASIS FOR THE MANUFACTURE OR SALE OF APPARATUS WITHOUT WRITTEN PERMISSION.

|   | ACAD REFERENCE NO. | 346-ENG-MASTER   |
|---|--------------------|------------------|
|   | DRAWN: J.LEE       | DATE: APR. 22/09 |
| ) | CHECKED:           | DATE:            |
|   | SCALE: 1:1         | SHEET 2 OF 2     |
|   | DRAWING NUMBER     | ISSUE            |
|   | 346-ENG-MASTER     | 1                |