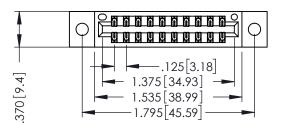

346/396 SERIES CARD EDGE CONNECTOR PART NUMBER: 346-020-555-802

YOUR CONNECTION TO QUALITY & SERVICE

**EDAC INC** TORONTO, ONTARIO CANADA

THESE DRAWINGS AND SPECIFICATIONS ARE THE PROPERTY OF EDAC INC.,AND SHALL NOT BE REPRODUCED,OR COPIED OR USED AS THE BASIS FOR THE MANUFACTURE OR SALE OF APPARATUS WITHOUT WRITTEN PERMISSION.

| ACAD REFERENCE NO. | 346-ENG-MASTER   |
|--------------------|------------------|
| DRAWN: J.LEE       | DATE: APR. 22/09 |
| CHECKED:           | DATE:            |
| SCALE: 1:1         | SHEET 1 OF 2     |
| DRAWING NUMBER     | ISSUE            |