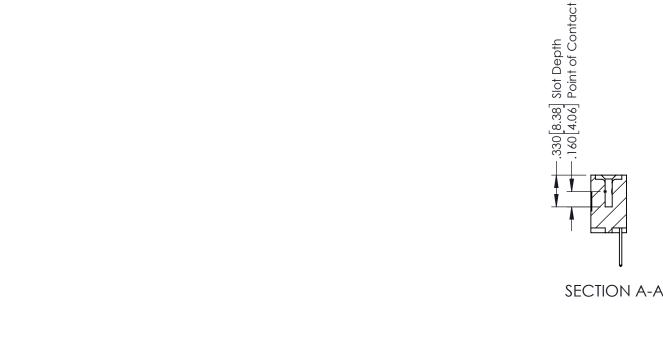

## **Contact Code 555**

## **Contact Code 556**

INSULATOR MATERIAL: THERMOPLASTIC POLYESTER, UL 94V-0 CONTACT MATERIAL; COPPER, NICKEL, TIN ALLOY CA-725 CONTACT PLATING: GOLD ON THE MATING AREA, TIN-LEAD

ON THE CONTACT TAILS, NICKEL UNDERPLATE

## 346/396 SERIES CARD EDGE CONNECTOR CONTACT CODE 555,556,558,559,560 DIMENSIONS

YOUR CONNECTION TO QUALITY & SERVICE

**EDAC INC** TORONTO, ONTARIO CANADA

THESE DRAWINGS AND SPECIFICATIONS ARE THE PROPERTY OF EDAC INC.,AND SHALL NOT BE REPRODUCED, OR COPIED OR USED AS THE BASIS FOR THE MANUFACTURE OR SALE OF APPARATUS WITHOUT WRITTEN PERMISSION.

|   | ACAD REFERENCE NO. | 346-ENG-MASTER   |
|---|--------------------|------------------|
|   | DRAWN: J.LEE       | DATE: APR. 22/09 |
| • | CHECKED:           | DATE:            |
|   | SCALE: 1:1         | SHEET 2 OF 2     |
|   | DRAWING NUMBER     | ISSUE            |
|   | 346-ENG-MASTER     | 1                |