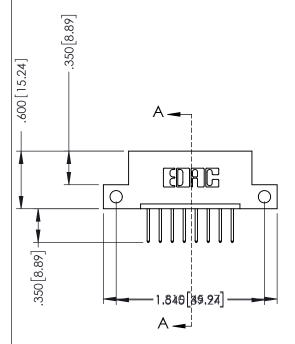

## **Contact Code 555**

## **Contact Code 556**

INSULATOR MATERIAL: THERMOPLASTIC POLYESTER, UL 94V-0 CONTACT MATERIAL; COPPER, NICKEL, TIN ALLOY CA-725 CONTACT PLATING: GOLD ON THE MATING AREA, TIN-LEAD

ON THE CONTACT TAILS, NICKEL UNDERPLATE

## 346/396 SERIES CARD EDGE CONNECTOR CONTACT CODE 555,556,558,559,560 DIMENSIONS

YOUR CONNECTION TO QUALITY & SERVICE

**EDAC INC** TORONTO, ONTARIO CANADA

THESE DRAWINGS AND SPECIFICATIONS ARE THE PROPERTY OF EDAC INC.,AND SHALL NOT BE REPRODUCED, OR COPIED OR USED AS THE BASIS FOR THE MANUFACTURE OR SALE OF APPARATUS WITHOUT WRITTEN PERMISSION.

|   | ACAD REFERENCE NO. | 346-ENG-MASTER   |
|---|--------------------|------------------|
|   | DRAWN: J.LEE       | DATE: APR. 22/09 |
| • | CHECKED:           | DATE:            |
|   | SCALE: 1:1         | SHEET 2 OF 2     |
|   | DRAWING NUMBER     | ISSUE            |
|   | 346-ENG-MASTER     | 1                |