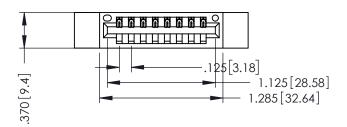

THIS IS A C.A.D. GENERATED DRAWING DO NOT MAKE MANUAL REVISIONS TO MASTER.

ISSUE NUMBER

ORIGINAL

1

INSULATOR MATERIAL: THERMOPLASTIC POLYESTER, UL 94V-0 CONTACT MATERIAL; COPPER, NICKEL, TIN ALLOY CA-725 CONTACT PLATING: GOLD ON THE MATING AREA, TIN-LEAD

ON THE CONTACT TAILS, NICKEL UNDERPLATE

346/396 SERIES CARD EDGE CONNECTOR PART NUMBER: 346-008-526-112

YOUR CONNECTION TO QUALITY & SERVICE

**EDAC INC** TORONTO, ONTARIO CANADA

THESE DRAWINGS AND SPECIFICATIONS ARE THE PROPERTY OF EDAC INC., AND SHALL NOT BE REPRODUCED,OR COPIED OR USED AS THE BASIS FOR THE MANUFACTURE OR SALE OF APPARATUS WITHOUT WRITTEN PERMISSION.

|  | ACAD REFERENCE NO.      | 346-ENG-MASTER   |
|--|-------------------------|------------------|
|  | DRAWN: J.LEE            | DATE: APR. 22/09 |
|  | CHECKED:                | DATE:            |
|  | SCALE: 1:1              | SHEET 1 OF 2     |
|  | DRAWING NUMBER          | ISSUE            |
|  | 0.44 = 1.40 1.410 = = = |                  |