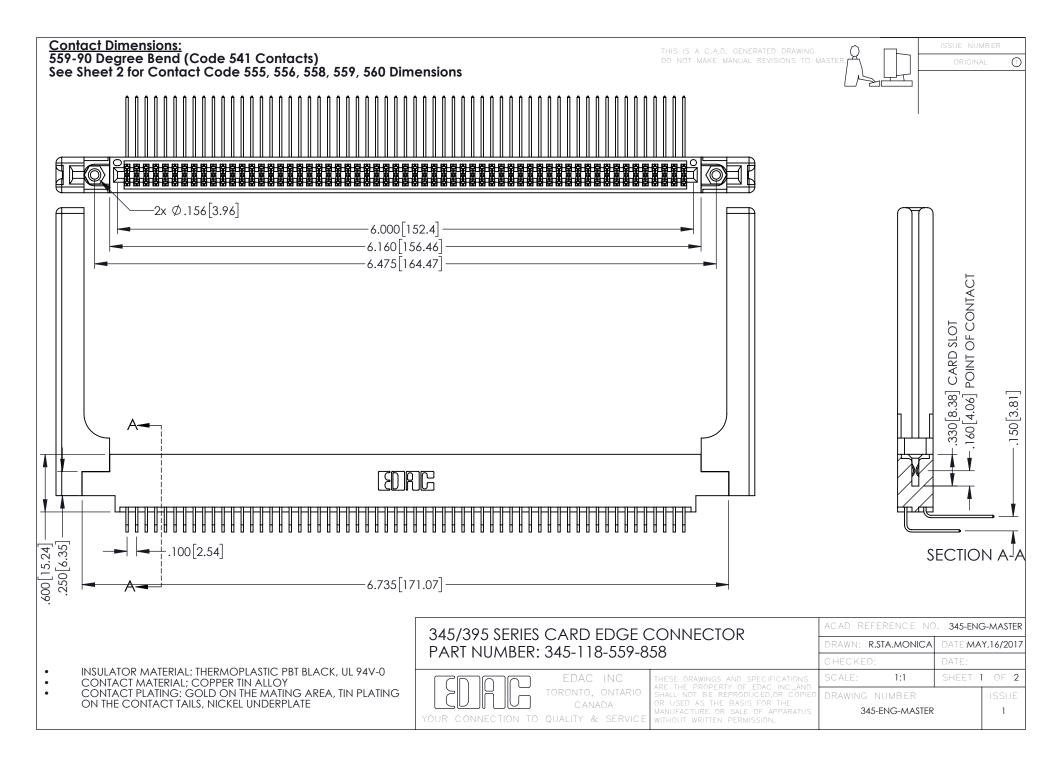

## 345/395 SERIES CARD EDGE CONNECTOR CONTACT CODE 555,556,558,559,560 DIMENSIONS

YOUR CONNECTION TO QUALITY & SERVICE

|   | ACAD REFERENCE NO. 345-ENG-MASTER |                  |
|---|-----------------------------------|------------------|
|   | DRAWN: R.STA.MONICA               | DATE:MAY.16/2017 |
|   | CHECKED:                          | DATE:            |
|   | SCALE: 1:1                        | SHEET 2 OF 2     |
| D | DRAWING NUMBER                    | ISSUE            |