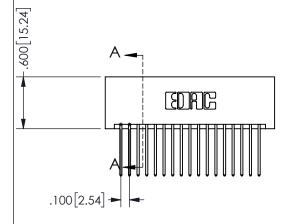

THIS IS A C.A.D. GENERATED DRAWING DO NOT MAKE MANUAL REVISIONS TO MASTER.

ISSUE NUMBER

ORIGINAL

1

<u>Contact Dimensions:</u>
540-Wire Wrap .025 Sq.(0.64 Sq.) - Tail LG=.560(14.22)
.100 (2.54) Contact Spacing x .200 (5.08) Row Spacing

SECTION A-A

ISSUE NUMBER ORIGINAL

1

**Contact Code 558** 

Contact Code 559

**Contact Code 560** 

INSULATOR MATERIAL: THERMOPLASTIC POLYESTER, UL 94V-0

DAP MATERIAL AVAILABLE UPON REQUEST

CONTACT MATERIAL; COPPER ALLOY

CONTACT PLATING: GOLD ON THE MATING AREA, TIN PLATING ON THE CONTACT TAILS, NICKEL UNDERPLATE