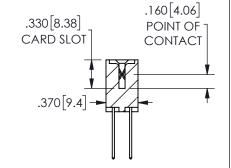

SECTION A-A

ISSUE NUMBER ORIGINAL

1

**Contact Code 558** 

Contact Code 559

**Contact Code 560** 

INSULATOR MATERIAL: THERMOPLASTIC POLYESTER, UL 94V-0

DAP MATERIAL AVAILABLE UPON REQUEST

CONTACT MATERIAL; COPPER ALLOY

CONTACT PLATING: GOLD ON THE MATING AREA, TIN PLATING ON THE CONTACT TAILS, NICKEL UNDERPLATE

## 345/395 SERIES CARD EDGE CONNECTOR CONTACT CODE 555,556,558,559,560 DIMENSIONS

YOUR CONNECTION TO QUALITY & SERVICE

**EDAC INC** TORONTO, ONTARIO CANADA

THESE DRAWINGS AND SPECIFICATIONS ARE THE PROPERTY OF EDAC INC.,AND SHALL NOT BE REPRODUCED, OR COPIED OR USED AS THE BASIS FOR THE MANUFACTURE OR SALE OF APPARATUS WITHOUT WRITTEN PERMISSION.

| ACAD REFERENCE NO.  | 345-ENG-MASTER   |  |
|---------------------|------------------|--|
| DRAWN: R.STA.MONICA | DATE:MAY.16/2017 |  |
| CHECKED:            | DATE:            |  |
| SCALE: 1:1          | SHEET 2 OF 2     |  |
| DRAWING NUMBER      | ISSUE            |  |
| 345-ENG-MASTER      | 1                |  |