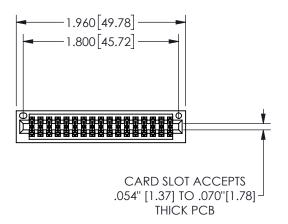

## 345/395 SERIES CARD EDGE CONNECTOR PART NUMBER: 345-034-540-201

YOUR CONNECTION TO QUALITY & SERVICE

**EDAC INC** TORONTO, ONTARIO CANADA

THESE DRAWINGS AND SPECIFICATIONS ARE THE PROPERTY OF EDAC INC.,AND SHALL NOT BE REPRODUCED, OR COPIED OR USED AS THE BASIS FOR THE MANUFACTURE OR SALE OF APPARATUS WITHOUT WRITTEN PERMISSION.

| ACAD REFERENCE NO. |       | 345-ENG-MASTER   |       |
|--------------------|-------|------------------|-------|
| DRAWN: R.STA.MON   | ICA I | DATE:MAY.16/2017 |       |
| CHECKED:           |       | DATE:            |       |
| SCALE: NTS         |       | SHEET 1          | OF 2  |
| DRAWING NUMBER     |       |                  | ISSUE |
| 345-ENG-MA         | STER  |                  | 1     |