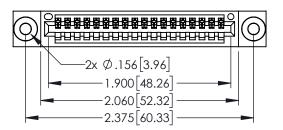

<u>Contact Dimensions:</u>
500-Wire Hole .050x.025(1.27x0.64) - Tail LG=.260(6.60)
.100 (2.54) Contact Spacing x .200 (5.08) Row Spacing

ACAD REFERENCE NO. 345-ENG-MASTER

1

INSULATOR MATERIAL: THERMOPLASTIC PBT BLACK, UL 94V-0