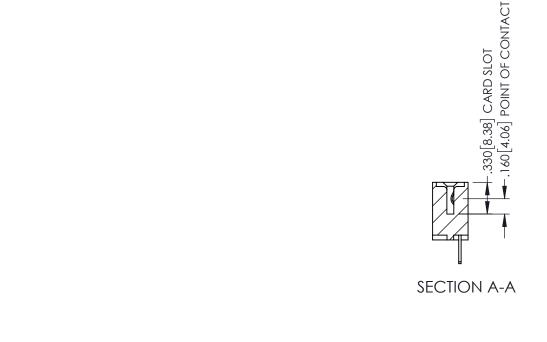

<u>Contact Dimensions:</u>
500-Wire Hole .050x.025(1.27x0.64) - Tail LG=.260(6.60)
.100 (2.54) Contact Spacing x .200 (5.08) Row Spacing

ACAD REFERENCE NO. 345-ENG-MASTER

1

INSULATOR MATERIAL: THERMOPLASTIC PBT BLACK, UL 94V-0