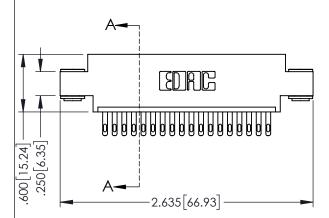

<u>Contact Dimensions:</u>
500-Wire Hole .050x.025(1.27x0.64) - Tail LG=.260(6.60)
.100 (2.54) Contact Spacing x .200 (5.08) Row Spacing

ACAD REFERENCE NO. 345-ENG-MASTER

1

INSULATOR MATERIAL: THERMOPLASTIC PBT BLACK, UL 94V-0