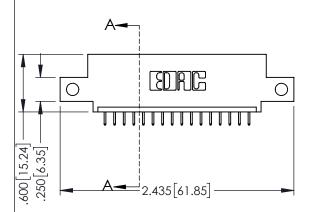

<u>Contact Dimensions:</u>
525-P.C. Tail .018 Sq.(0.46 Sq.) - Tail LG=.150(3.81)
.100 (2.54) Contact Spacing x .200 (5.08) Row Spacing

- INSULATOR MATERIAL: THERMOPLASTIC PBT BLACK, UL 94V-0
- CONTACT MATERIAL; COPPER TIN ALLOY CONTACT PLATING: GOLD ON THE MATING AREA, TIN PLATING ON THE CONTACT TAILS, NICKEL UNDERPLATE

..330[8.38] CARD SLOT .160[4.06] POINT OF CONTACT

**SECTION A-A** 

.107 [2.72] .082 [2.08] .157 [4] .232 [5.89] .125(3.18) to .210(5.33) .125(3.18) to .210(5.33) Outside Tails Outside Tails .045(1.14) to .060(1.52) .045(1.14) to .060(1.52) Between Tails Between Tails **Contact Code 555 Contact Code 556** 