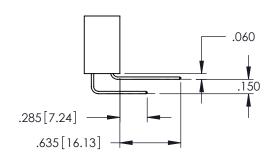

<u>Contact Dimensions:</u>
525-P.C. Tail .018 Sq.(0.46 Sq.) - Tail LG=.150(3.81)
.100 (2.54) Contact Spacing x .200 (5.08) Row Spacing

- INSULATOR MATERIAL: THERMOPLASTIC PBT BLACK, UL 94V-0
- CONTACT MATERIAL; COPPER TIN ALLOY CONTACT PLATING: GOLD ON THE MATING AREA, TIN PLATING ON THE CONTACT TAILS, NICKEL UNDERPLATE