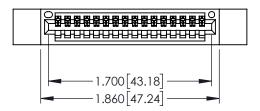

<u>Contact Dimensions:</u>
525-P.C. Tail .018 Sq.(0.46 Sq.) - Tail LG=.150(3.81)
.100 (2.54) Contact Spacing x .200 (5.08) Row Spacing

- INSULATOR MATERIAL: THERMOPLASTIC PBT BLACK, UL 94V-0
- CONTACT MATERIAL; COPPER TIN ALLOY CONTACT PLATING: GOLD ON THE MATING AREA, TIN PLATING ON THE CONTACT TAILS, NICKEL UNDERPLATE