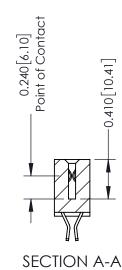

**Mounting Option** 08-#4-40 Unified Threaded Inserts **Contact Detail** 

555-Extender Board Bend (Code 500 Contacts) .100 [2.54] Contact Spacing x .200 [5.08] Row Spacing

342 Assembly

THIS IS A C.A.D. GENERATED DRAWING DO NOT MAKE MANUAL REVISIONS TO MASTER. ISSUE NUMBER

ORIGINAL

1

| 342 / 392 Series Card Edge Connector<br>Contact Bend Detail |                                                                                                                                                                                                  | ACAD REFERENCE NO. 342 ENG MASTER |             |                  |        |
|-------------------------------------------------------------|--------------------------------------------------------------------------------------------------------------------------------------------------------------------------------------------------|-----------------------------------|-------------|------------------|--------|
|                                                             |                                                                                                                                                                                                  | DRAWN:                            | J.LEE       | DATE: OCT. 06/09 |        |
|                                                             |                                                                                                                                                                                                  | CHECKED:                          |             | DATE:            |        |
| TORONTO, ONTARIO                                            | THESE DRAWINGS AND SPECIFICATIONS ARE THE PROPERTY OF EDAC INC. AND SHALL NOT BE REPRODUCED, OR COPIED OR USED AS THE BASIS FOR THE MANUFACTURE OR SALE OF APPARATUS WITHOUT WRITTEN PERMISSION. | SCALE:                            | NTS         | SHEET :          | 2 OF 3 |
|                                                             |                                                                                                                                                                                                  | DRAWING                           | NUMBER      |                  | ISSUE  |
| YOUR CONNECTION TO QUALITY & SERVICE                        |                                                                                                                                                                                                  | 3                                 | 42 Assembly |                  | 1      |