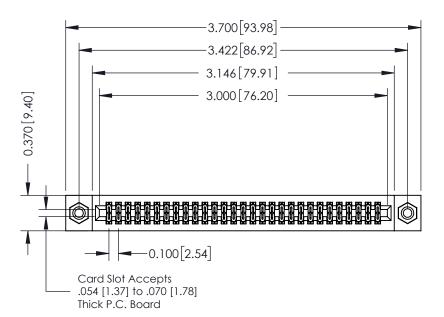

## **See Accompanying Pages for:**

- **Contact Bend Details**
- **Mounting Options**

342 / 392 Card Edge Connector Part Number: 342-058-555-208

YOUR CONNECTION TO QUALITY & SERVICE

CANADA

342 ENG MASTER J.LEE DATE: OCT. 06/09 SHEET 1 OF 3

342 Assembly

THIS IS A C.A.D. GENERATED DRAWING DO NOT MAKE MANUAL REVISIONS TO MASTER. ISSUE NUMBER

ORIGINAL

1

| 342 / 392 Series Card Edge Connector<br>Contact Bend Detail |                                                                                                                                                                                                  | ACAD REFERENCE NO. 342 ENG MASTER |             |                  |        |
|-------------------------------------------------------------|--------------------------------------------------------------------------------------------------------------------------------------------------------------------------------------------------|-----------------------------------|-------------|------------------|--------|
|                                                             |                                                                                                                                                                                                  | DRAWN:                            | J.LEE       | DATE: OCT. 06/09 |        |
|                                                             |                                                                                                                                                                                                  | CHECKED:                          |             | DATE:            |        |
| TORONTO, ONTARIO                                            | THESE DRAWINGS AND SPECIFICATIONS ARE THE PROPERTY OF EDAC INC. AND SHALL NOT BE REPRODUCED, OR COPIED OR USED AS THE BASIS FOR THE MANUFACTURE OR SALE OF APPARATUS WITHOUT WRITTEN PERMISSION. | SCALE:                            | NTS         | SHEET :          | 2 OF 3 |
|                                                             |                                                                                                                                                                                                  | DRAWING                           | NUMBER      |                  | ISSUE  |
| YOUR CONNECTION TO QUALITY & SERVICE                        |                                                                                                                                                                                                  | 3                                 | 42 Assembly |                  | 1      |