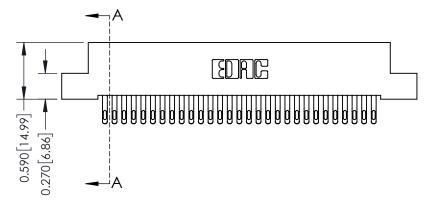

## **See Accompanying Pages for:**

- **Contact Bend Details**
- **Mounting Options**

342 / 392 Card Edge Connector Part Number: 342-058-555-208

YOUR CONNECTION TO QUALITY & SERVICE

CANADA

342 ENG MASTER J.LEE DATE: OCT. 06/09 SHEET 1 OF 3

THIS IS A C.A.D. GENERATED DRAWING DO NOT MAKE MANUAL REVISIONS TO MASTER

ISSUE NUMBER

ORIGINAL

1

| 342 / 392 Card Edge Connector<br>Mounting Options |                                                                                                                                                                                               | ACAD REFERENCE NO. 342 ENG MASTER |                         |        |  |  |
|---------------------------------------------------|-----------------------------------------------------------------------------------------------------------------------------------------------------------------------------------------------|-----------------------------------|-------------------------|--------|--|--|
|                                                   |                                                                                                                                                                                               | DRAWN: J.LEE                      | DATE: <b>OCT. 06/09</b> |        |  |  |
|                                                   |                                                                                                                                                                                               | CHECKED:                          | DATE:                   |        |  |  |
| TORONTO, ONTARIO                                  | THESE DRAWINGS AND SPECIFICATIONS ARE THE PROPERTY OF EDAC INCAND SHALL NOT BE REPRODUCED,OR COPIED OR USED AS THE BASIS FOR THE MANUFACTURE OR SALE OF APPARATUS WITHOUT WRITTEN PERMISSION. | SCALE: NTS                        | SHEET :                 | 3 OF 3 |  |  |
|                                                   |                                                                                                                                                                                               | DRAWING NUMBER                    | •                       | ISSUE  |  |  |
| YOUR CONNECTION TO QUALITY & SERVICE              |                                                                                                                                                                                               | 342 Assembly                      |                         | 1      |  |  |