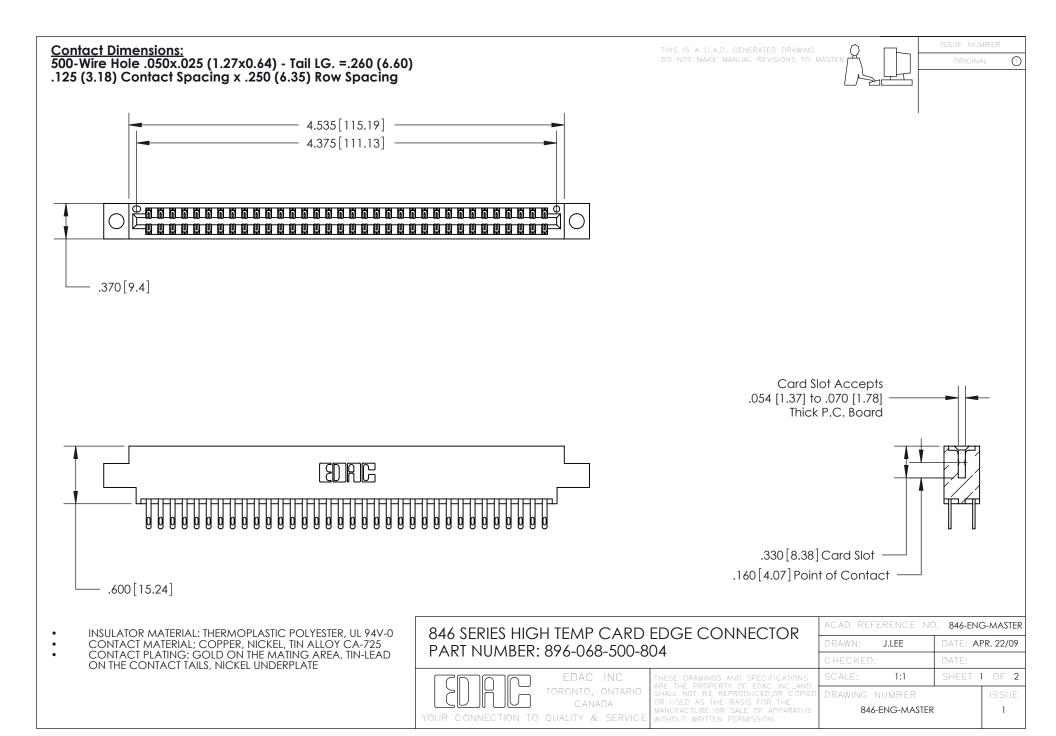

846 SERIES HIGH TEMP CARD EDGE CONNECTOR CONTACT CODE 555,556,558,559,560 DIMENSIONS

YOUR CONNECTION TO QUALITY & SERVICE

**Outside Tails** 

**Outside Tails** 

|   | ACAD REFERENCE NO. 846-ENG-MASTER |                  |
|---|-----------------------------------|------------------|
|   | DRAWN: J.LEE                      | DATE: APR. 22/09 |
|   | CHECKED:                          | DATE:            |
|   | SCALE: 1:1                        | SHEET 2 OF 2     |
| 0 | DRAWING NUMBER                    | ISSUE            |

846-ENG-MASTER